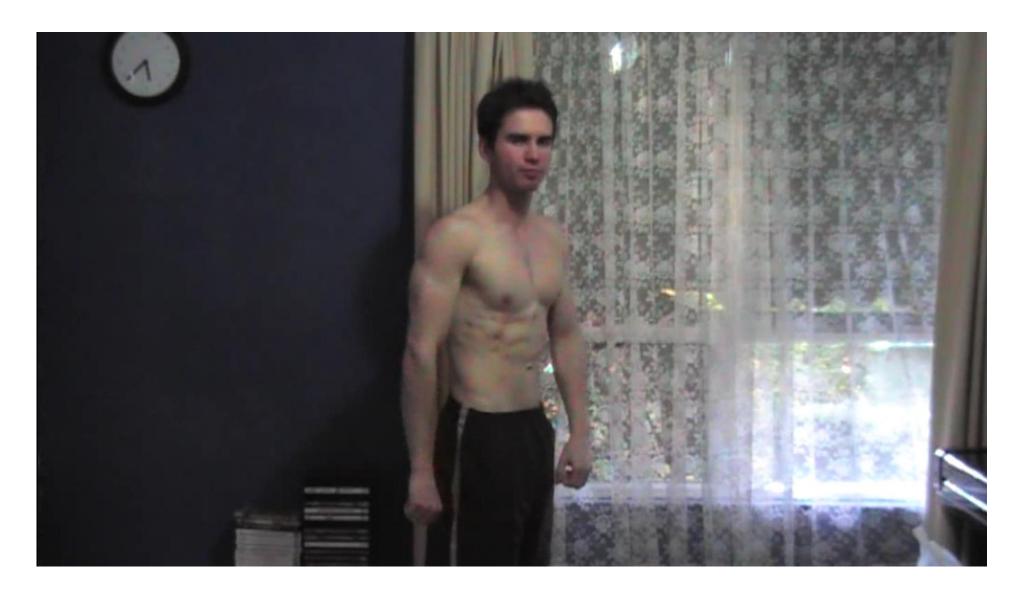

All photos have not been edited in any way. Adam's bodyweight is not greater than 68.50 kilograms (or 151 pounds).

All photos have not been edited in any way. Adam's bodyweight is not greater than 68.50 kilograms (or 151 pounds).