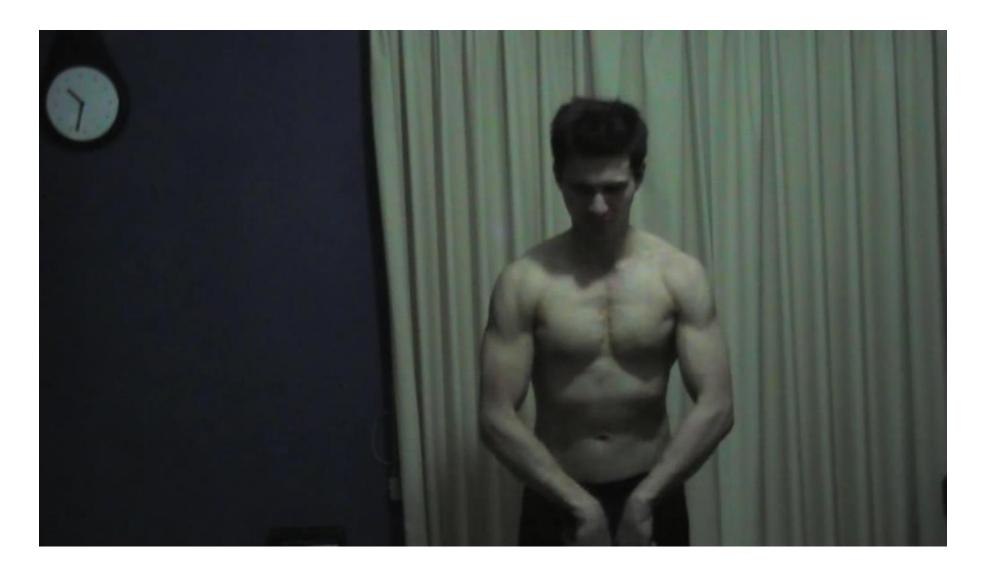

All photos have not been edited in any way. Adam's bodyweight is not greater than 68.50 kilograms (or 151 pounds).

All photos have not been edited in any way. Adam's bodyweight is not greater than 68.50 kilograms (or 151 pounds).