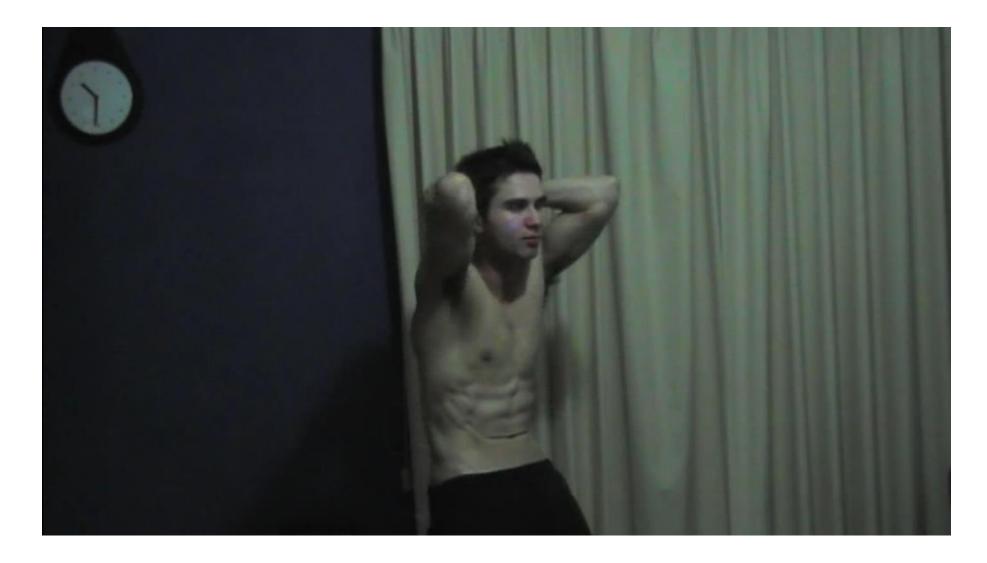

All photos have not been edited in any way. Adam's bodyweight is not greater than 68.50 kilograms (or 151 pounds).

All photos have not been edited in any way. Adam's bodyweight is not greater than 68.50 kilograms (or 151 pounds).