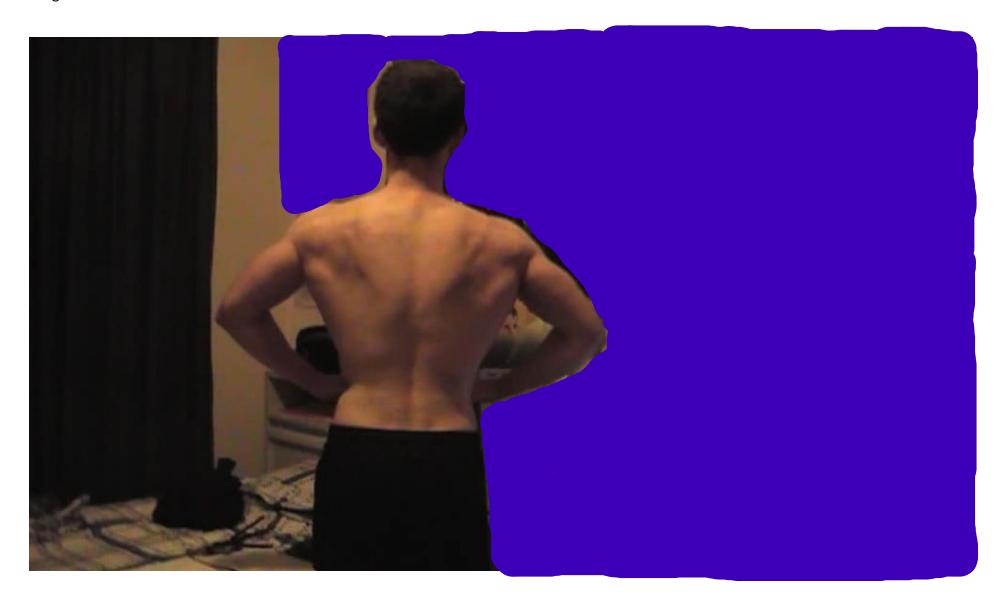

All photos have not been edited in any way. Adam's bodyweight is not greater than 68.50 kilograms (or 151 pounds).

All photos have not been edited in any way. Adam's bodyweight is not greater than 68.50 kilograms (or 151 pounds).