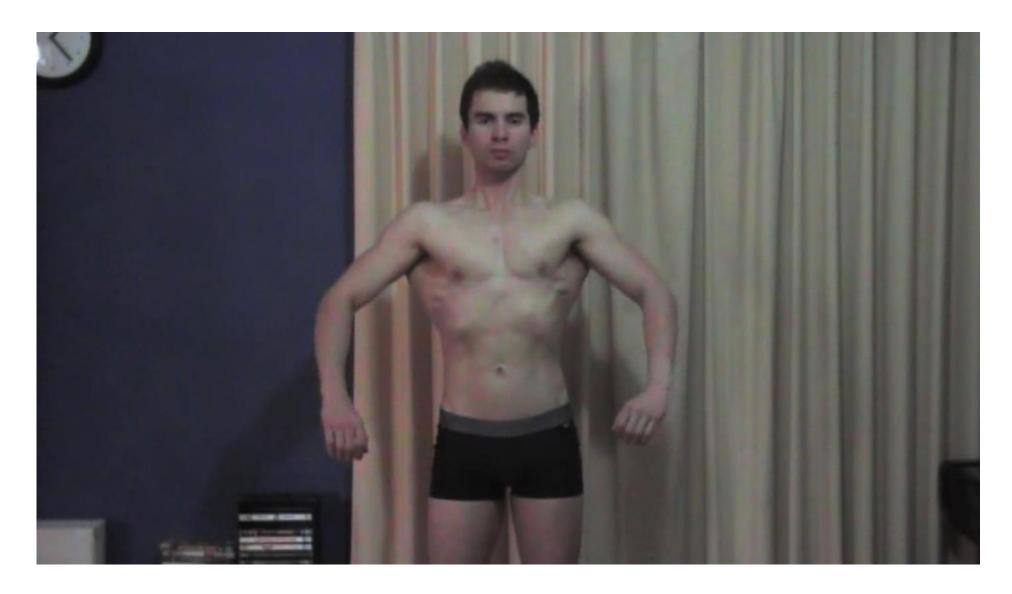

All photos have not been edited in any way. Adam's bodyweight is not greater than 68.50 kilograms (or 151 pounds).

All photos have not been edited in any way. Adam's bodyweight is not greater than 68.50 kilograms (or 151 pounds).