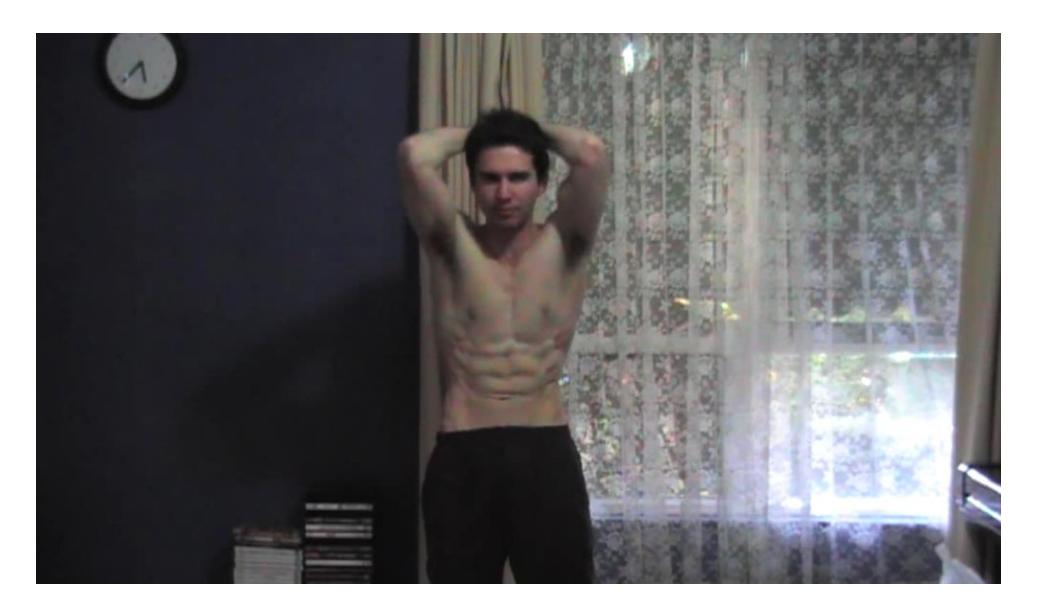

All photos have not been edited in any way. Adam's bodyweight is not greater than 68.50 kilograms (or 151 pounds).

All photos have not been edited in any way. Adam's bodyweight is not greater than 68.50 kilograms (or 151 pounds).