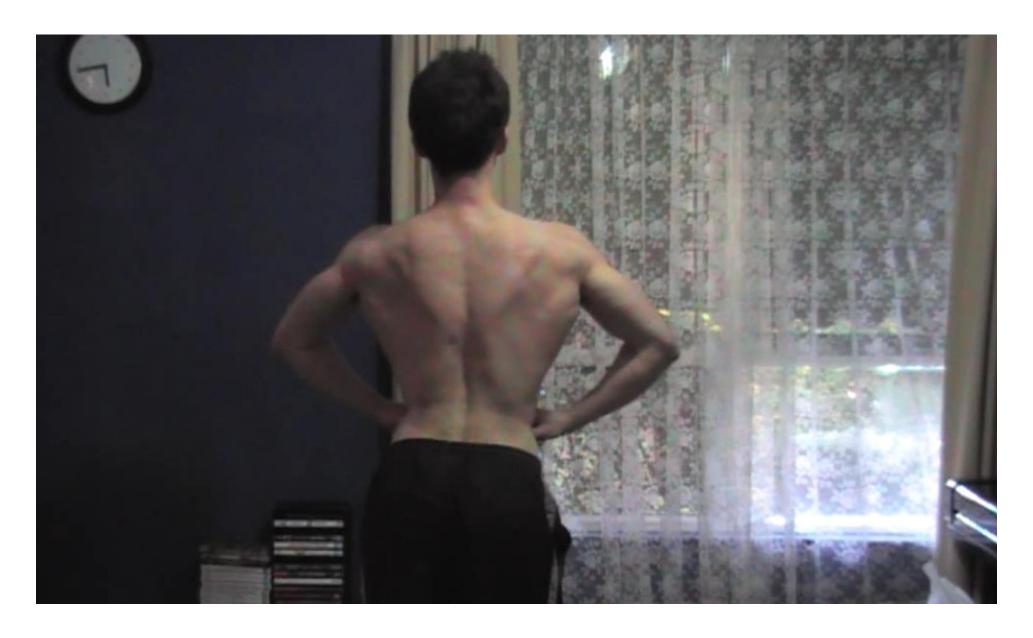

All photos have not been edited in any way. Adam's bodyweight is not greater than 68.50 kilograms (or 151 pounds).

All photos have not been edited in any way. Adam's bodyweight is not greater than 68.50 kilograms (or 151 pounds).