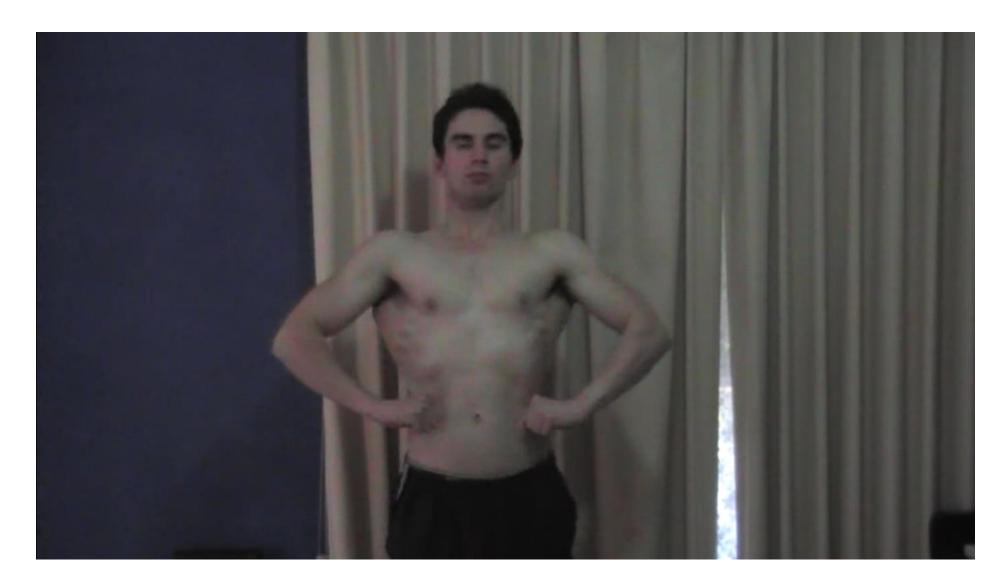

All photos have not been edited in any way. Adam's bodyweight is not greater than 68.50 kilograms (or 151 pounds).

All photos have not been edited in any way. Adam's bodyweight is not greater than 68.50 kilograms (or 151 pounds).