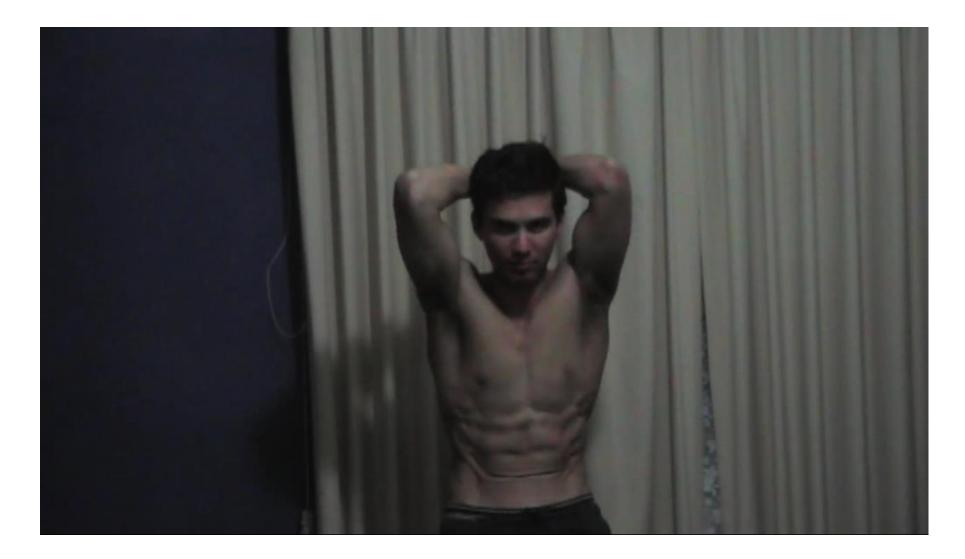

All photos have not been edited in any way. Adam's bodyweight is not greater than 68.50 kilograms (or 151 pounds).

All photos have not been edited in any way. Adam's bodyweight is not greater than 68.50 kilograms (or 151 pounds).