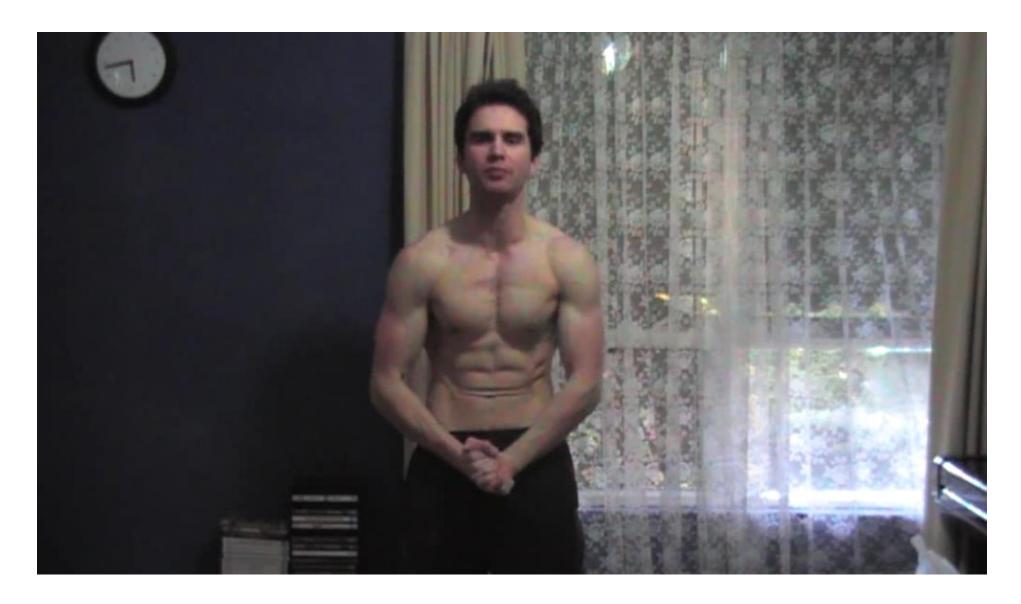

All photos have not been edited in any way. Adam's bodyweight is not greater than 68.50 kilograms (or 151 pounds).

All photos have not been edited in any way. Adam's bodyweight is not greater than 68.50 kilograms (or 151 pounds).