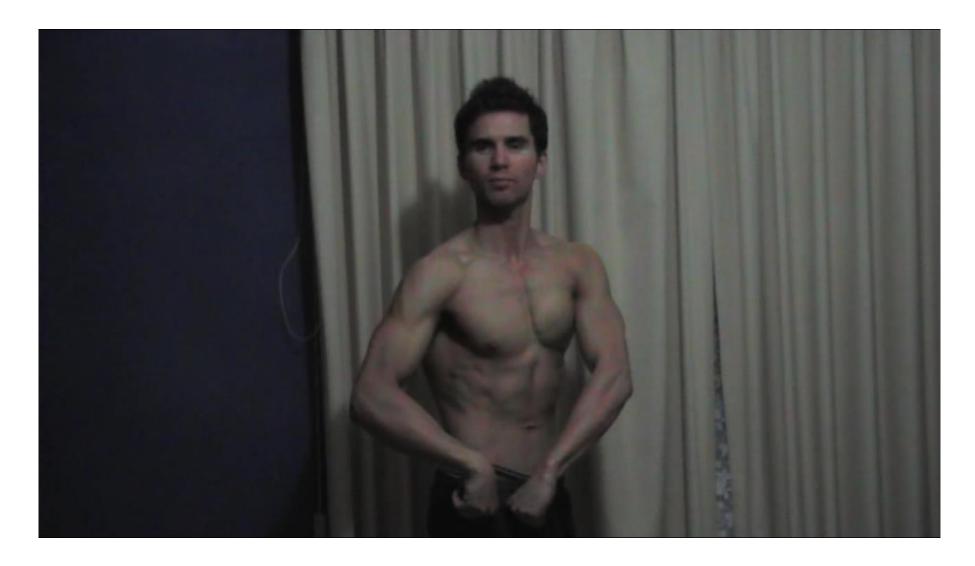

All photos have not been edited in any way. Adam's bodyweight is not greater than 68.50 kilograms (or 151 pounds).

All photos have not been edited in any way. Adam's bodyweight is not greater than 68.50 kilograms (or 151 pounds).