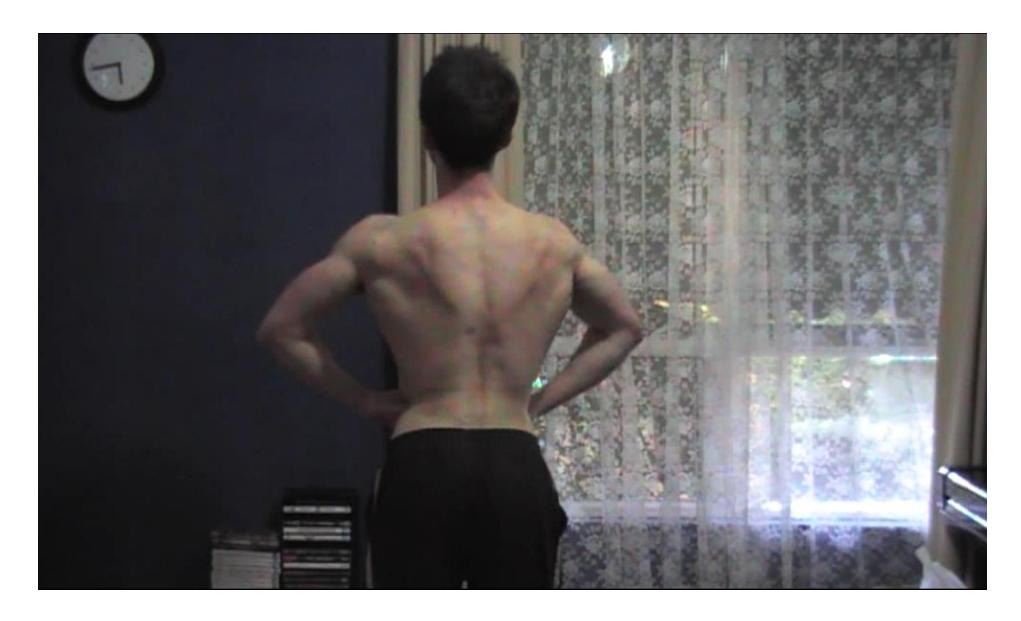

All photos have not been edited in any way. Adam's bodyweight is not greater than 68.50 kilograms (or 151 pounds).

All photos have not been edited in any way. Adam's bodyweight is not greater than 68.50 kilograms (or 151 pounds).