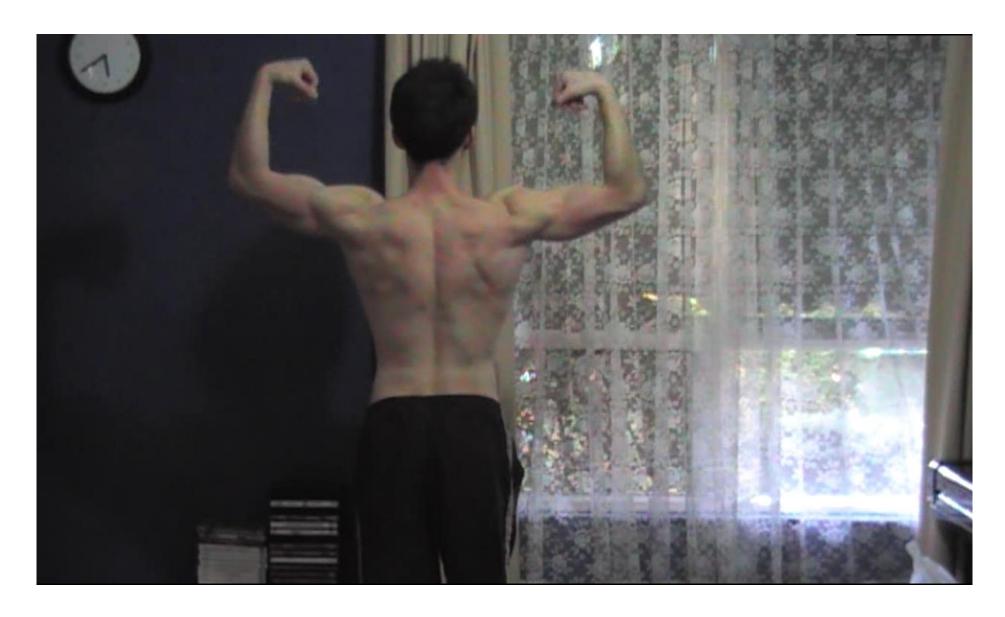

All photos have not been edited in any way. Adam's bodyweight is not greater than 68.50 kilograms (or 151 pounds).

All photos have not been edited in any way. Adam's bodyweight is not greater than 68.50 kilograms (or 151 pounds).