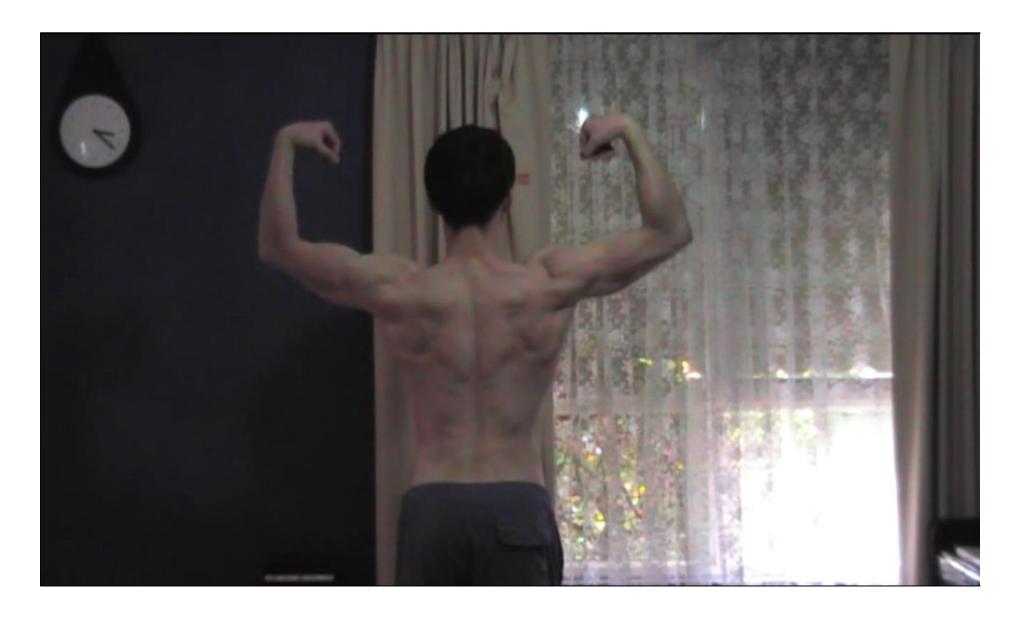

All photos have not been edited in any way. Adam's bodyweight is not greater than 68.50 kilograms (or 151 pounds).

All photos have not been edited in any way. Adam's bodyweight is not greater than 68.50 kilograms (or 151 pounds).