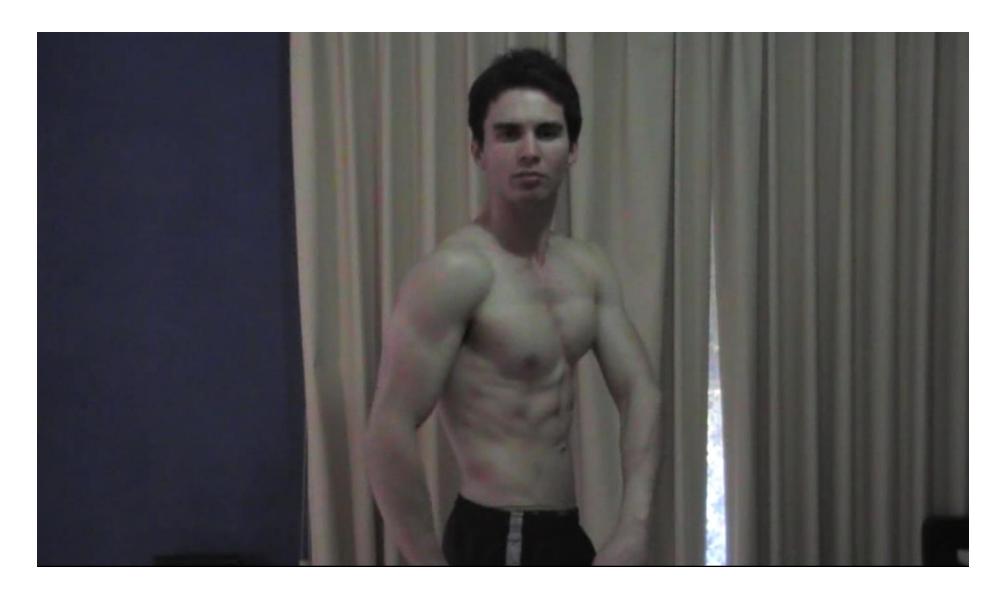

All photos have not been edited in any way. Adam's bodyweight is not greater than 68.50 kilograms (or 151 pounds).

All photos have not been edited in any way. Adam's bodyweight is not greater than 68.50 kilograms (or 151 pounds).