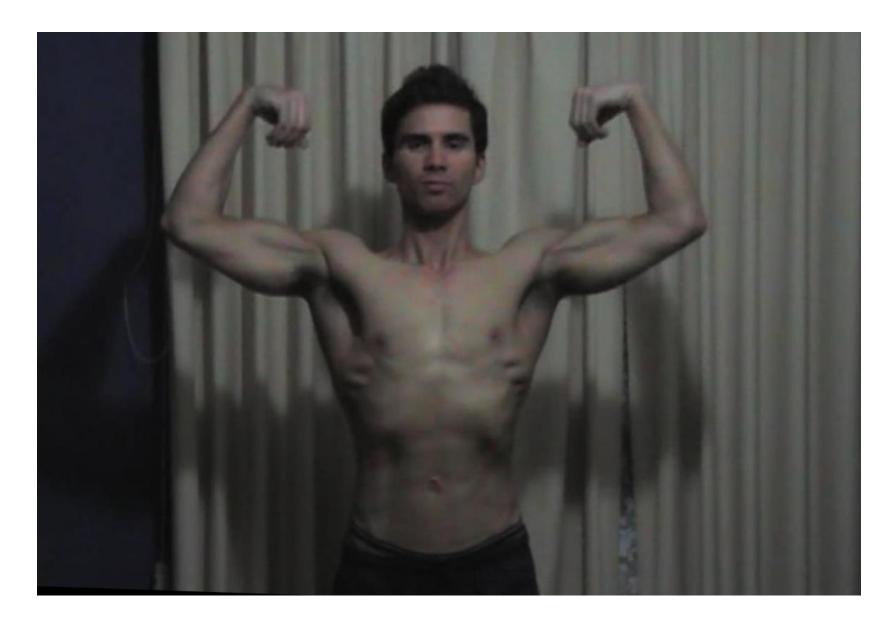

All photos have not been edited in any way. Adam's bodyweight is not greater than 68.50 kilograms (or 151 pounds).

All photos have not been edited in any way. Adam's bodyweight is not greater than 68.50 kilograms (or 151 pounds).