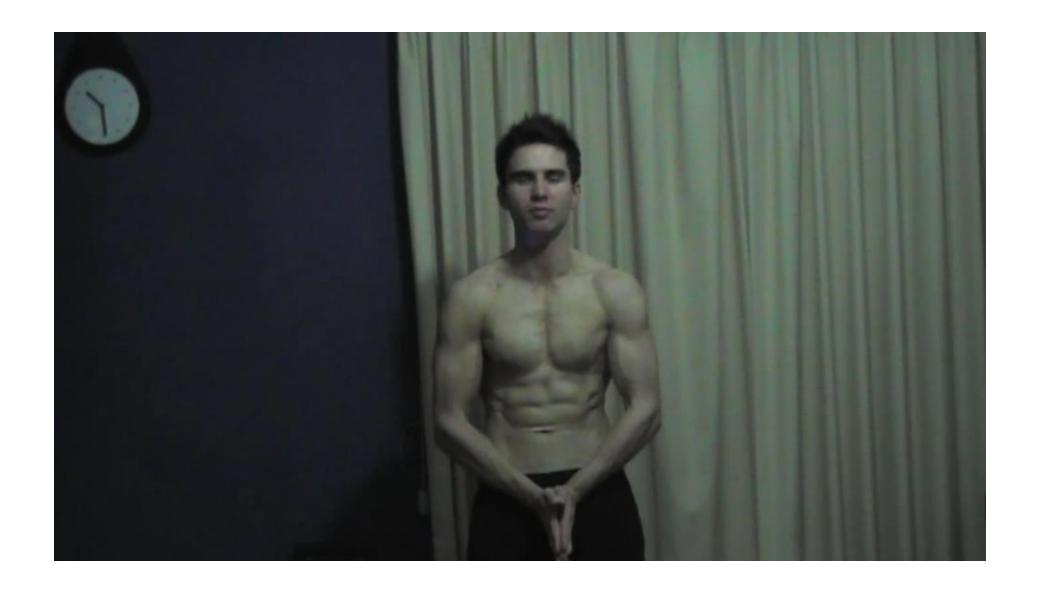

All photos have not been edited in any way. Adam's bodyweight is not greater than 68.50 kilograms (or 151 pounds).

All photos have not been edited in any way. Adam's bodyweight is not greater than 68.50 kilograms (or 151 pounds).