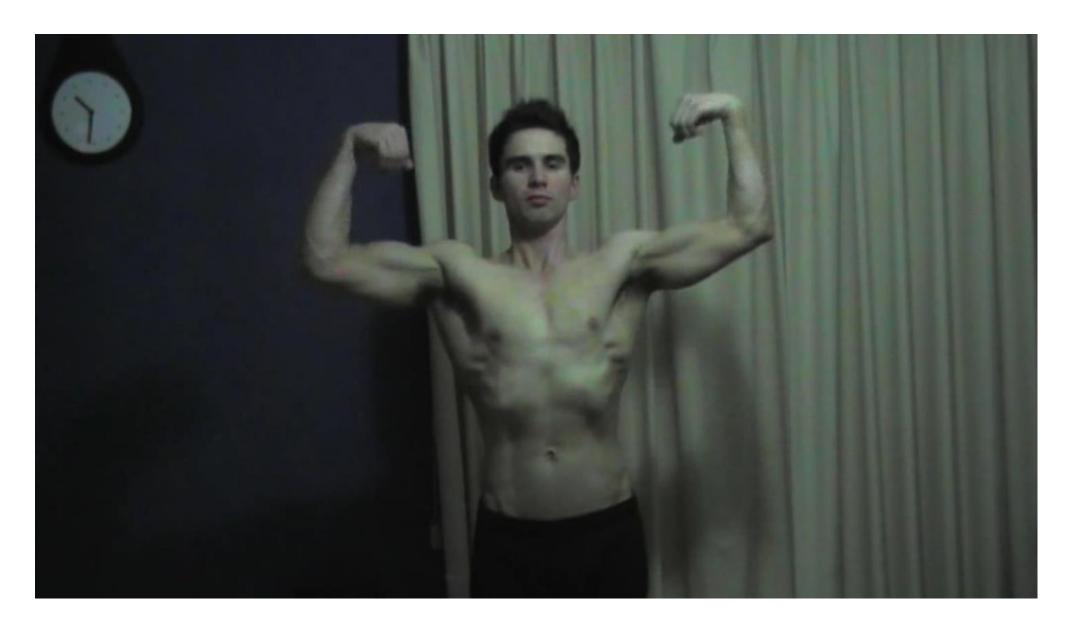

All photos have not been edited in any way. Adam's bodyweight is not greater than 68.50 kilograms (or 151 pounds).

All photos have not been edited in any way. Adam's bodyweight is not greater than 68.50 kilograms (or 151 pounds).