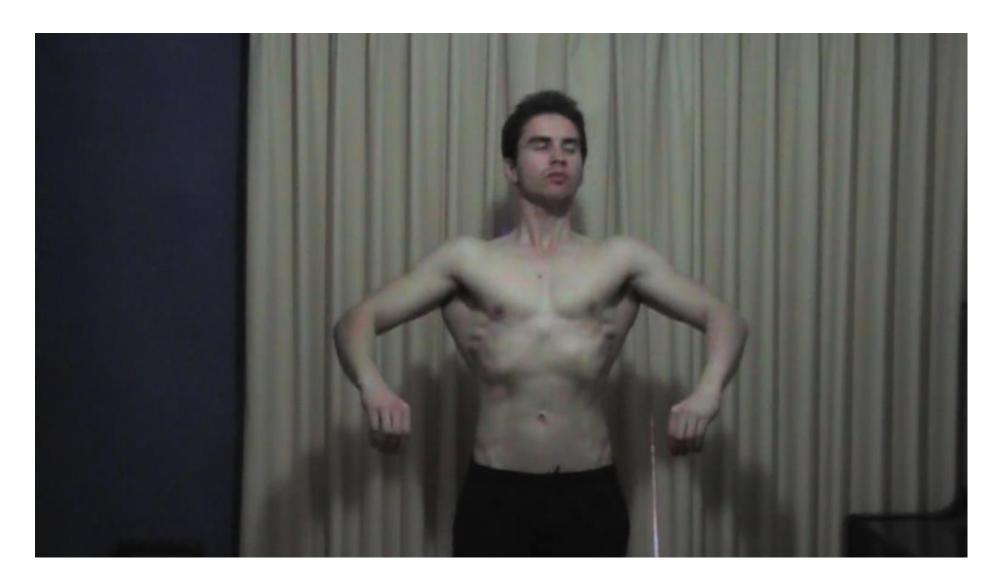

All photos have not been edited in any way. Adam's bodyweight is not greater than 68.50 kilograms (or 151 pounds).

All photos have not been edited in any way. Adam's bodyweight is not greater than 68.50 kilograms (or 151 pounds).