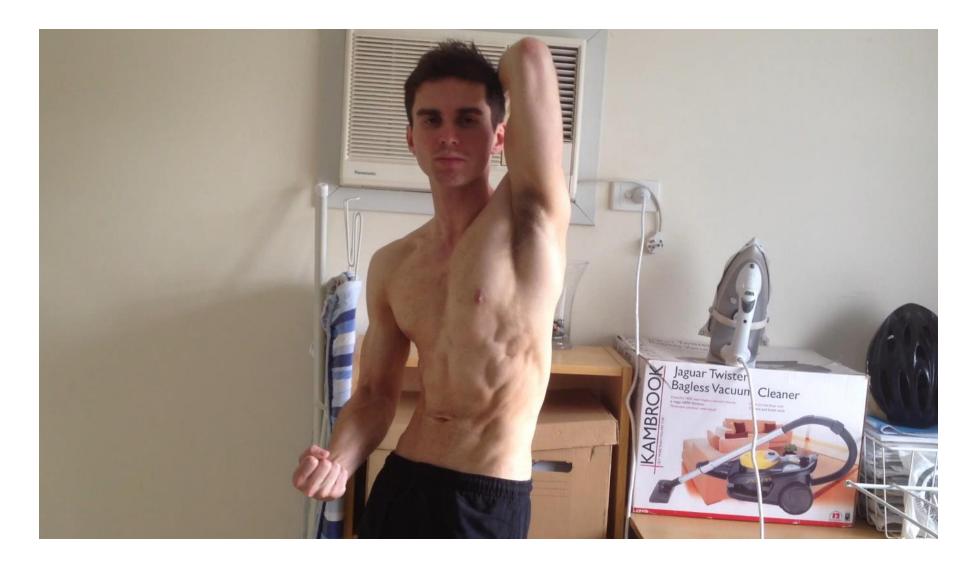

All photos have not been edited in any way. Adam's bodyweight is not greater than 68.50 kilograms (or 151 pounds).

All photos have not been edited in any way. Adam's bodyweight is not greater than 68.50 kilograms (or 151 pounds).