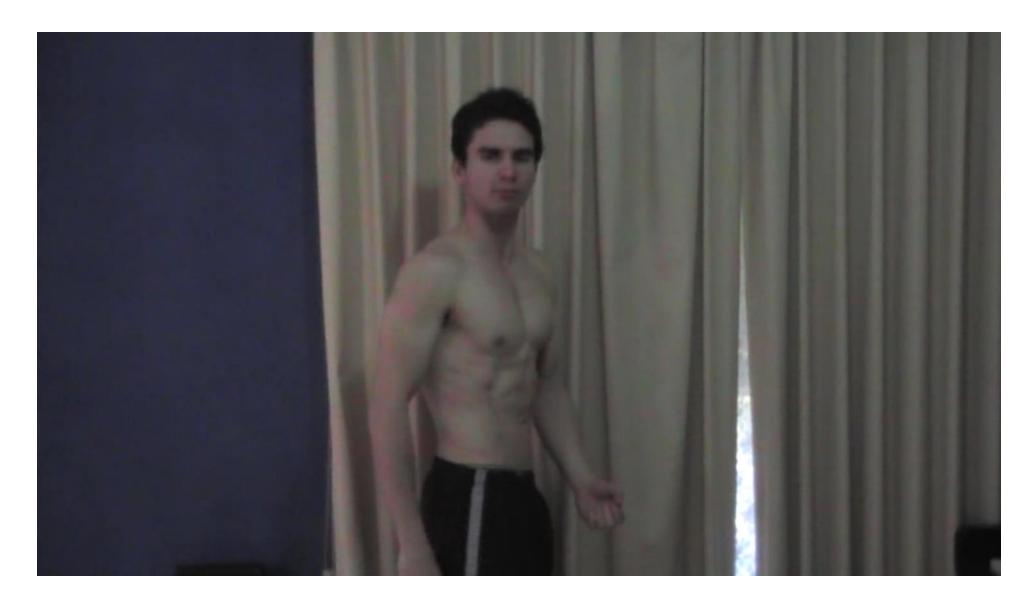

All photos have not been edited in any way. Adam's bodyweight is not greater than 68.50 kilograms (or 151 pounds).

All photos have not been edited in any way. Adam's bodyweight is not greater than 68.50 kilograms (or 151 pounds).