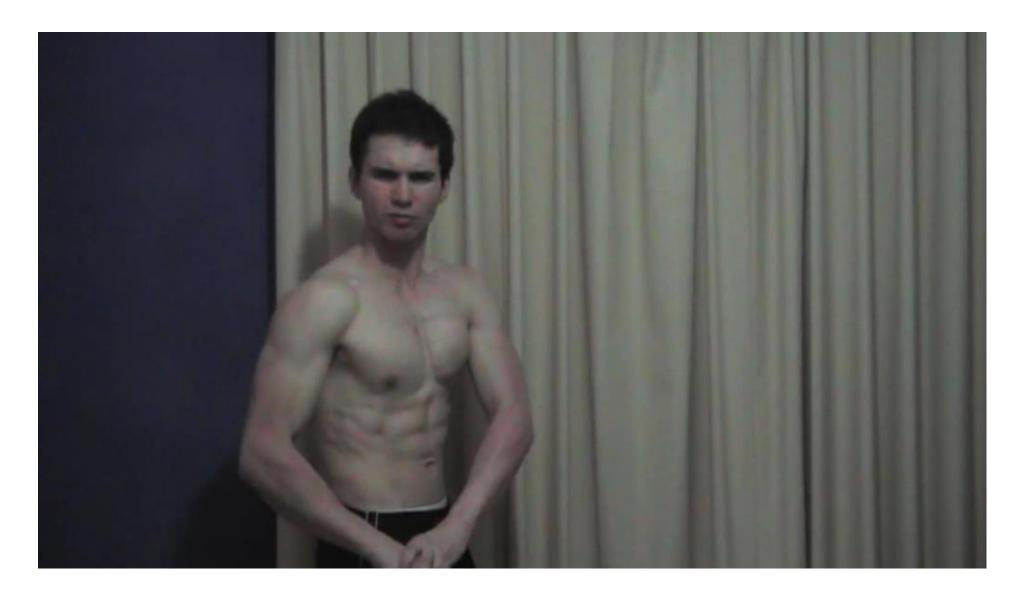

All photos have not been edited in any way. Adam's bodyweight is not greater than 68.50 kilograms (or 151 pounds).

All photos have not been edited in any way. Adam's bodyweight is not greater than 68.50 kilograms (or 151 pounds).