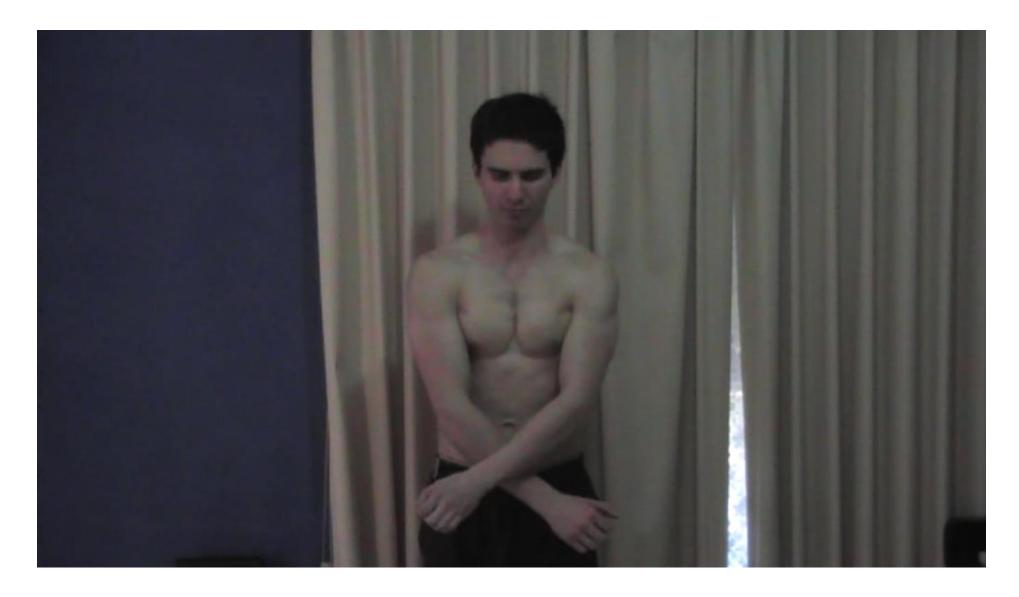

All photos have not been edited in any way. Adam's bodyweight is not greater than 68.50 kilograms (or 151 pounds).

All photos have not been edited in any way. Adam's bodyweight is not greater than 68.50 kilograms (or 151 pounds).