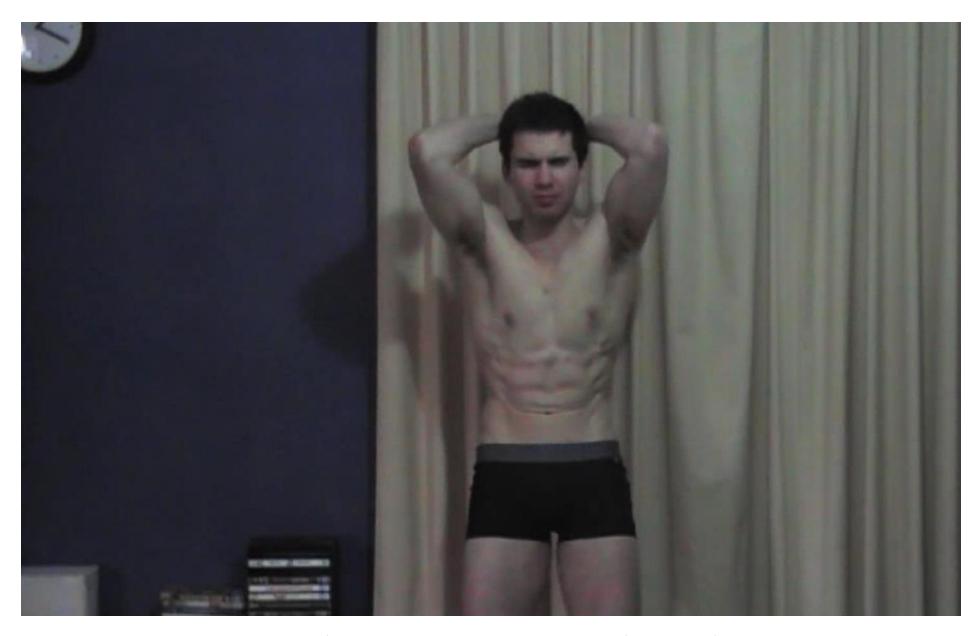

All photos have not been edited in any way. Adam's bodyweight is not greater than 68.50 kilograms (or 151 pounds).

All photos have not been edited in any way. Adam's bodyweight is not greater than 68.50 kilograms (or 151 pounds).