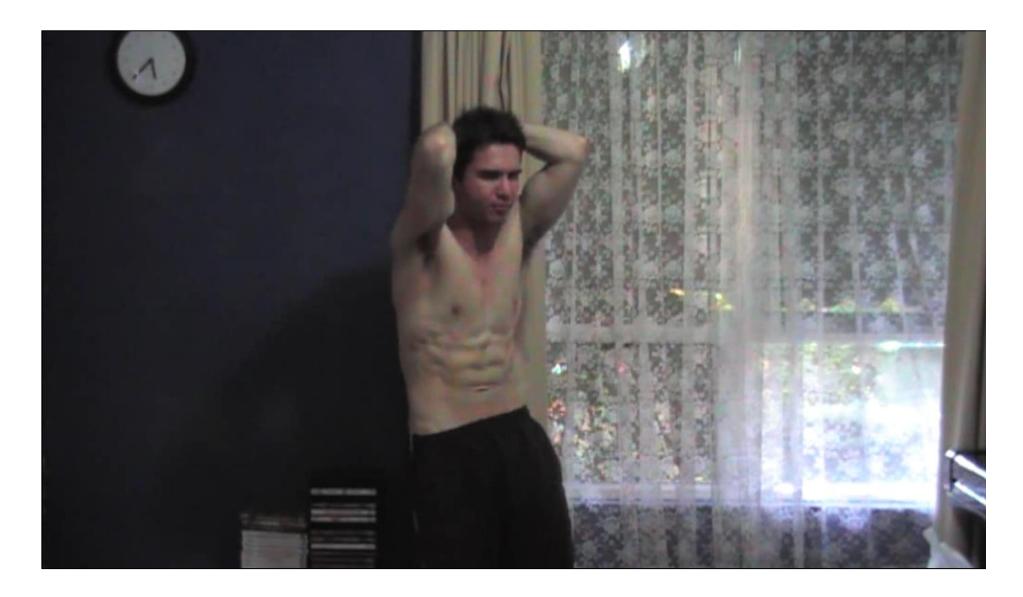

All photos have not been edited in any way. Adam's bodyweight is not greater than 68.50 kilograms (or 151 pounds).

All photos have not been edited in any way. Adam's bodyweight is not greater than 68.50 kilograms (or 151 pounds).