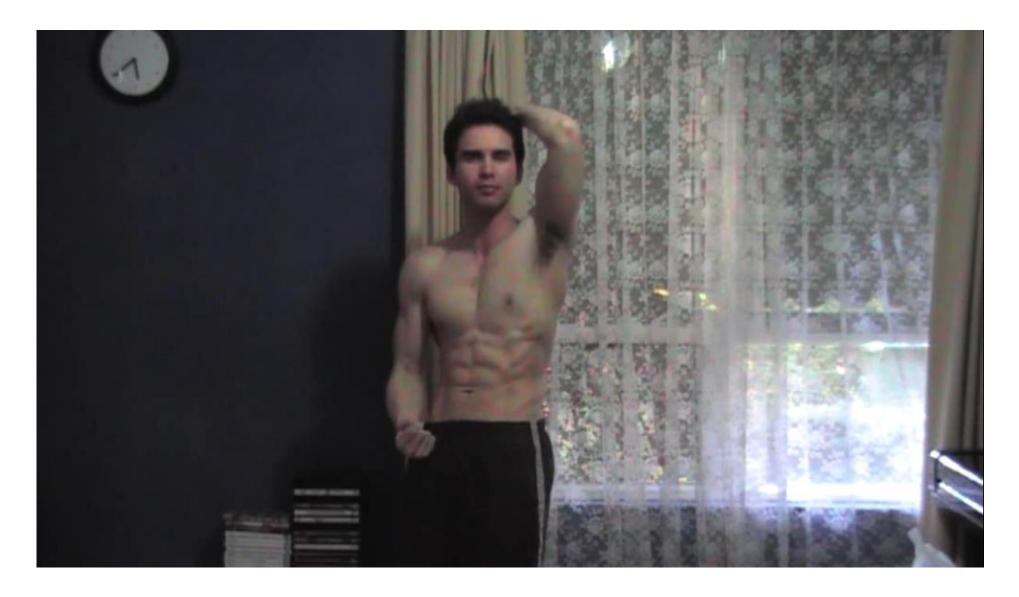

All photos have not been edited in any way. Adam's bodyweight is not greater than 68.50 kilograms (or 151 pounds).

All photos have not been edited in any way. Adam's bodyweight is not greater than 68.50 kilograms (or 151 pounds).