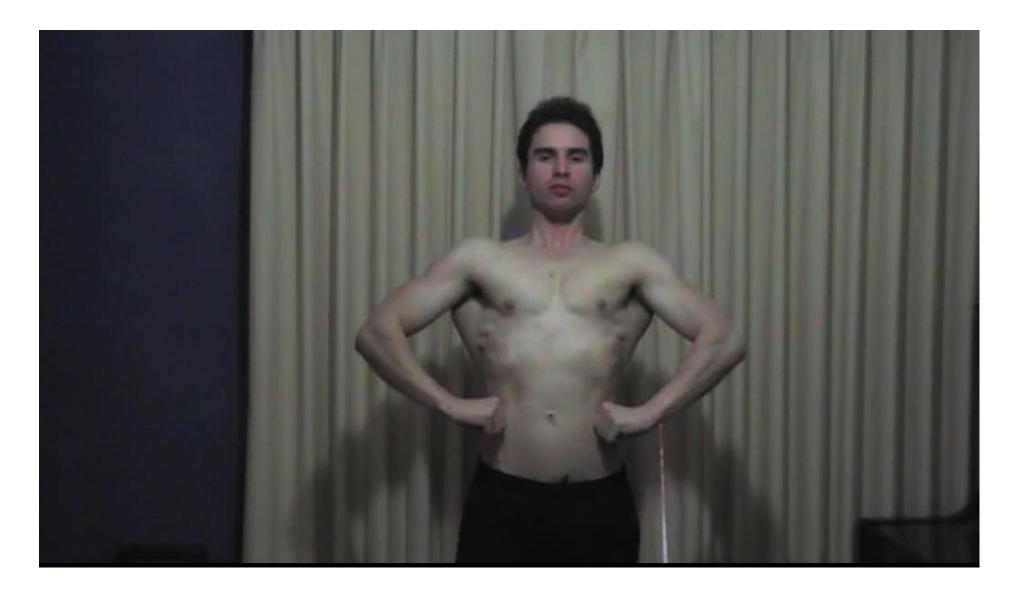

All photos have not been edited in any way. Adam's bodyweight is not greater than 68.50 kilograms (or 151 pounds).

All photos have not been edited in any way. Adam's bodyweight is not greater than 68.50 kilograms (or 151 pounds).