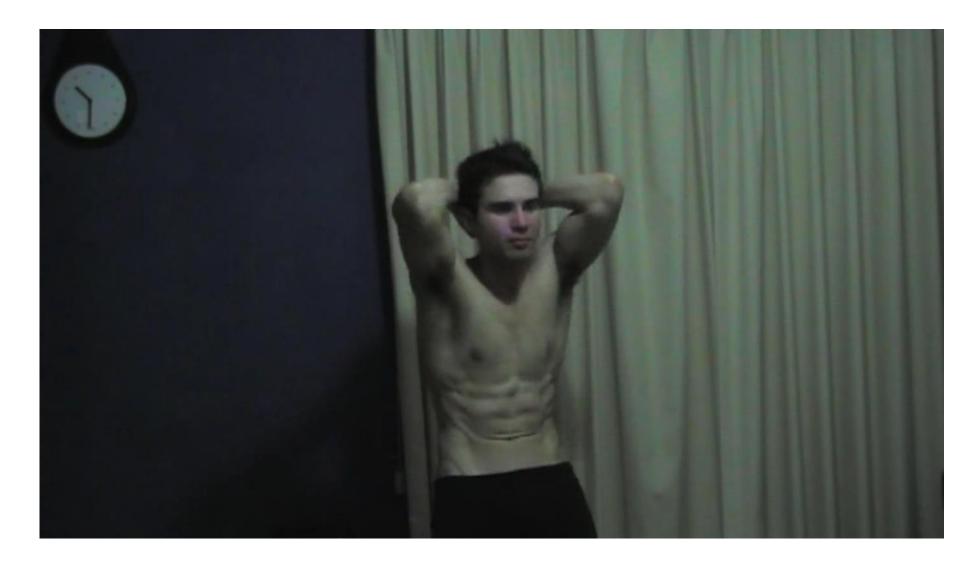

All photos have not been edited in any way. Adam's bodyweight is not greater than 68.50 kilograms (or 151 pounds).

All photos have not been edited in any way. Adam's bodyweight is not greater than 68.50 kilograms (or 151 pounds).