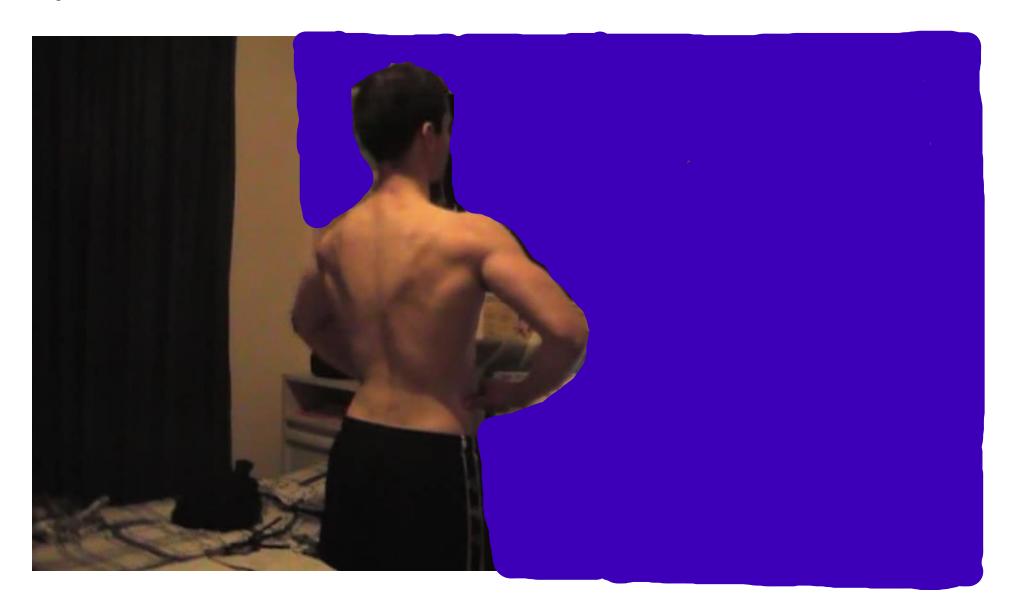

All photos have not been edited in any way. Adam's bodyweight is not greater than 68.50 kilograms (or 151 pounds).

All photos have not been edited in any way. Adam's bodyweight is not greater than 68.50 kilograms (or 151 pounds).