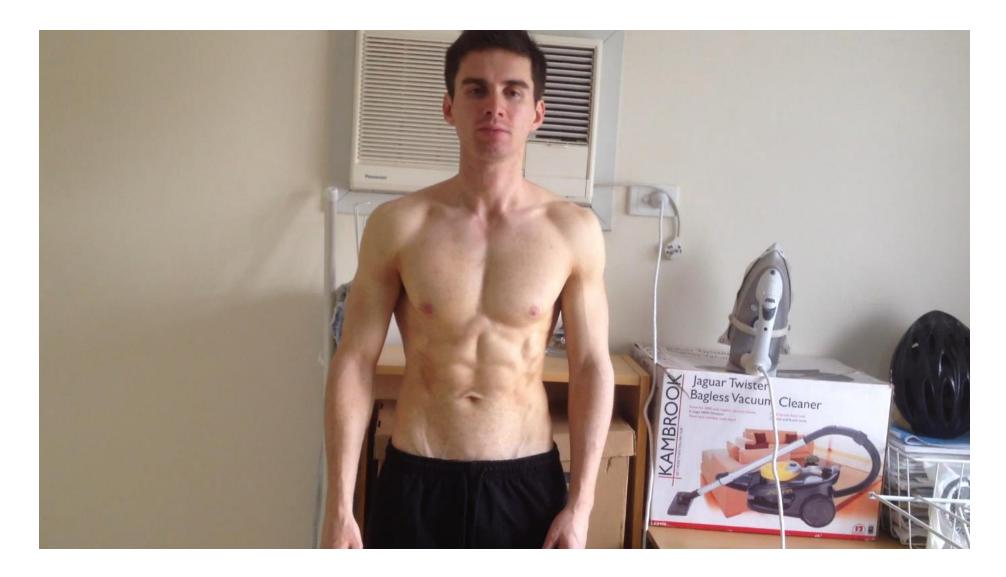

All photos have not been edited in any way. Adam's bodyweight is not greater than 68.50 kilograms (or 151 pounds).

All photos have not been edited in any way. Adam's bodyweight is not greater than 68.50 kilograms (or 151 pounds).