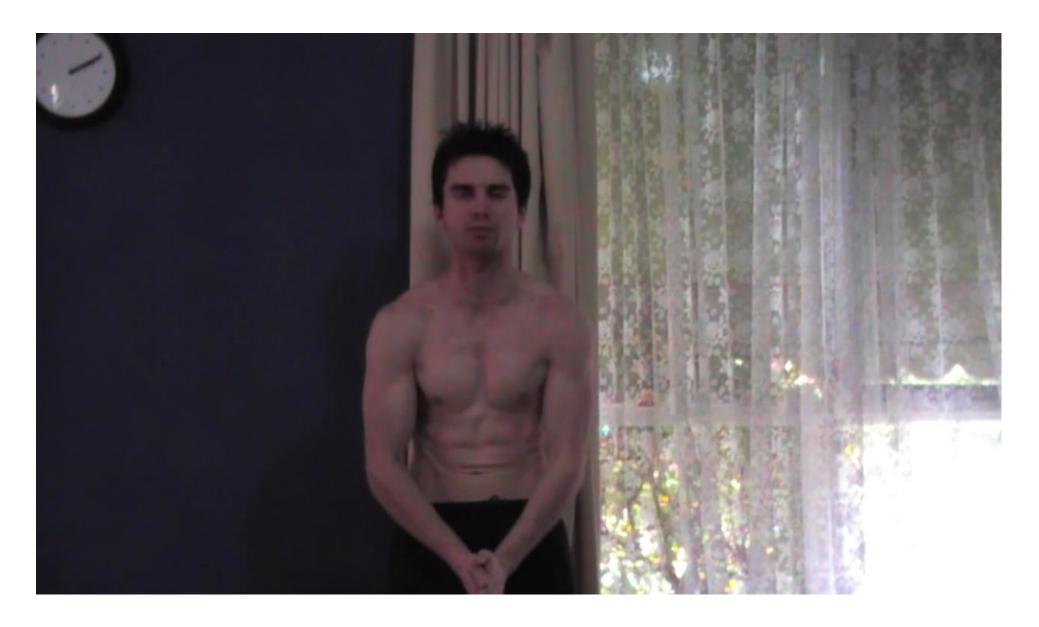

All photos have not been edited in any way. Adam's bodyweight is not greater than 68.50 kilograms (or 151 pounds).

All photos have not been edited in any way. Adam's bodyweight is not greater than 68.50 kilograms (or 151 pounds).