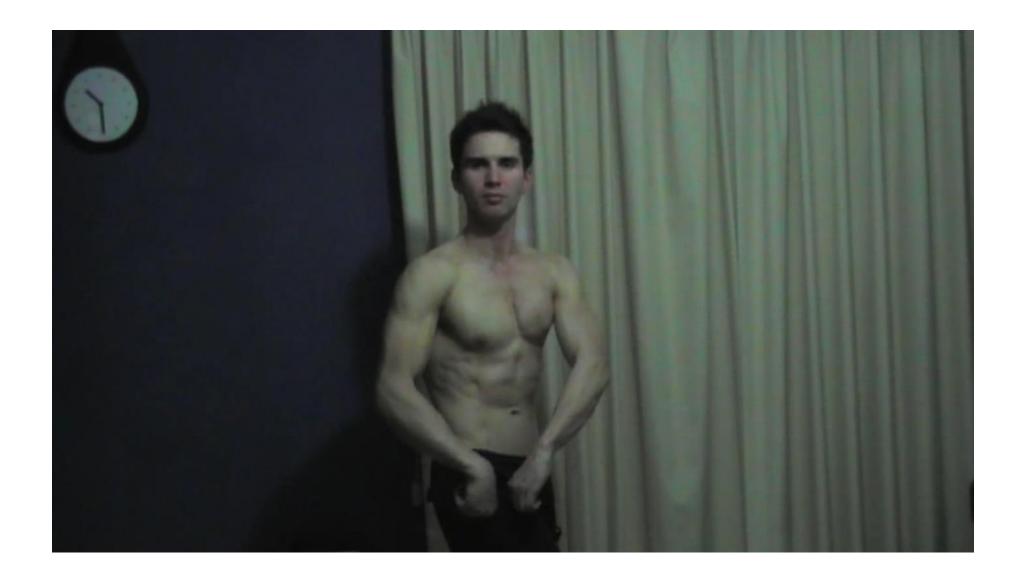

All photos have not been edited in any way. Adam's bodyweight is not greater than 68.50 kilograms (or 151 pounds).

All photos have not been edited in any way. Adam's bodyweight is not greater than 68.50 kilograms (or 151 pounds).