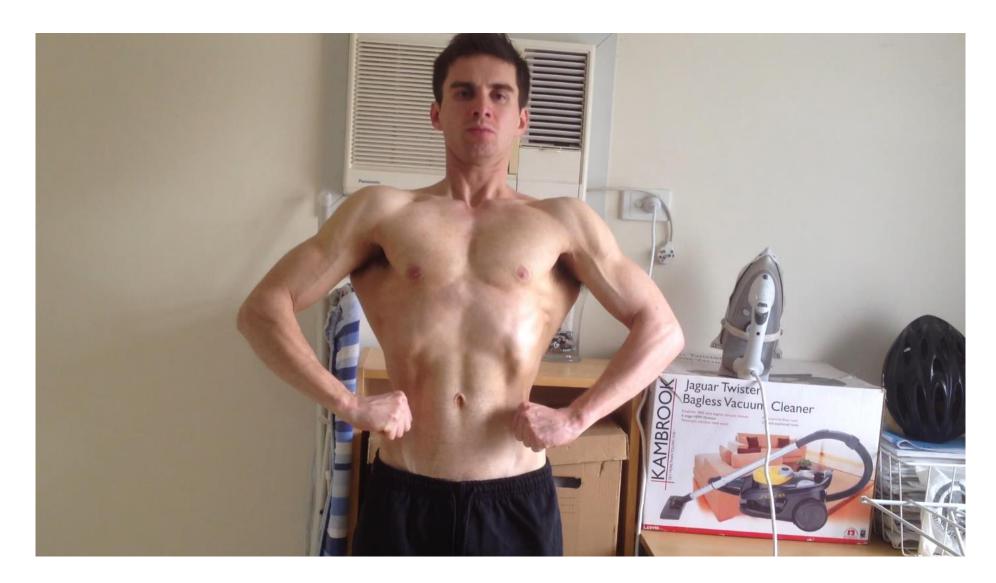

All photos have not been edited in any way. Adam's bodyweight is not greater than 68.50 kilograms (or 151 pounds).

All photos have not been edited in any way. Adam's bodyweight is not greater than 68.50 kilograms (or 151 pounds).