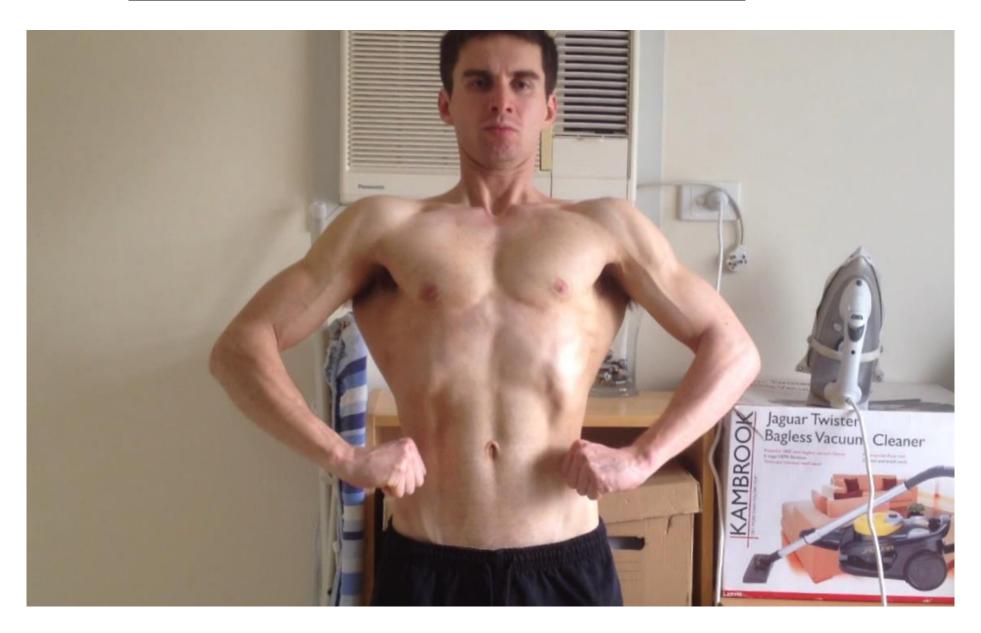

All photos have not been edited in any way. Adam's bodyweight is not greater than 68.50 kilograms (or 151 pounds).

All photos have not been edited in any way. Adam's bodyweight is not greater than 68.50 kilograms (or 151 pounds).