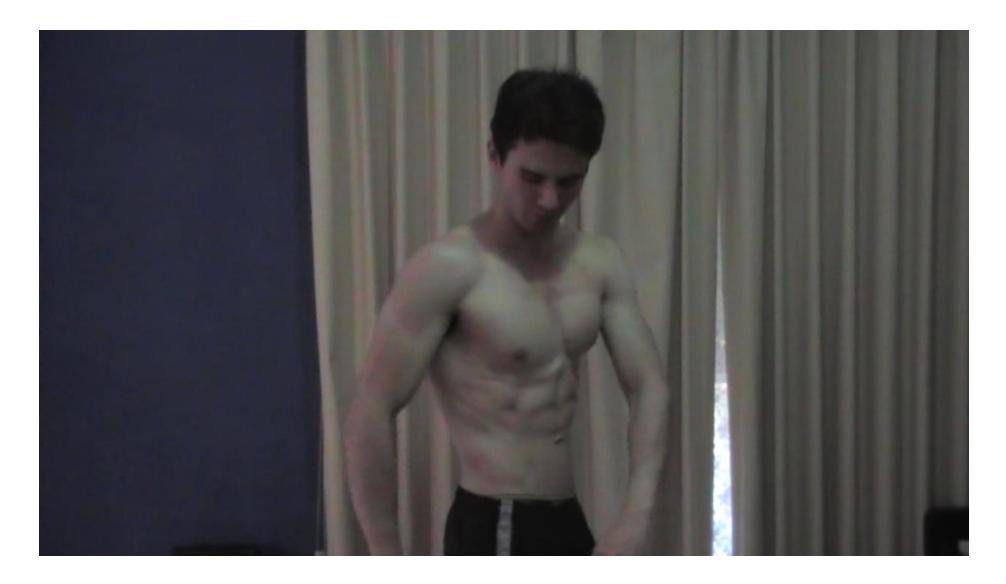

All photos have not been edited in any way. Adam's bodyweight is not greater than 68.50 kilograms (or 151 pounds).

All photos have not been edited in any way. Adam's bodyweight is not greater than 68.50 kilograms (or 151 pounds).