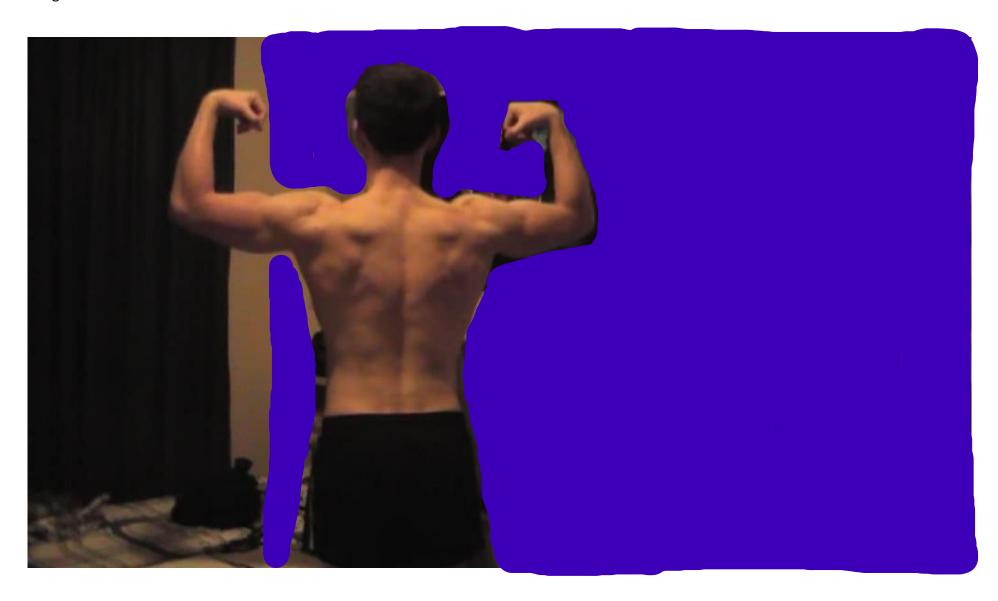

All photos have not been edited in any way. Adam's bodyweight is not greater than 68.50 kilograms (or 151 pounds).

All photos have not been edited in any way. Adam's bodyweight is not greater than 68.50 kilograms (or 151 pounds).