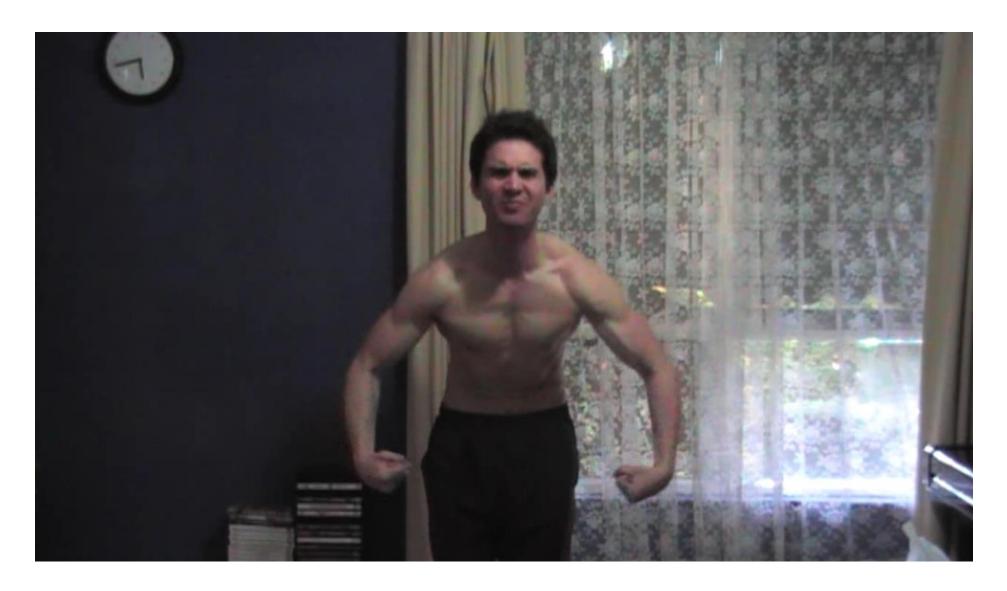

All photos have not been edited in any way. Adam's bodyweight is not greater than 68.50 kilograms (or 151 pounds).