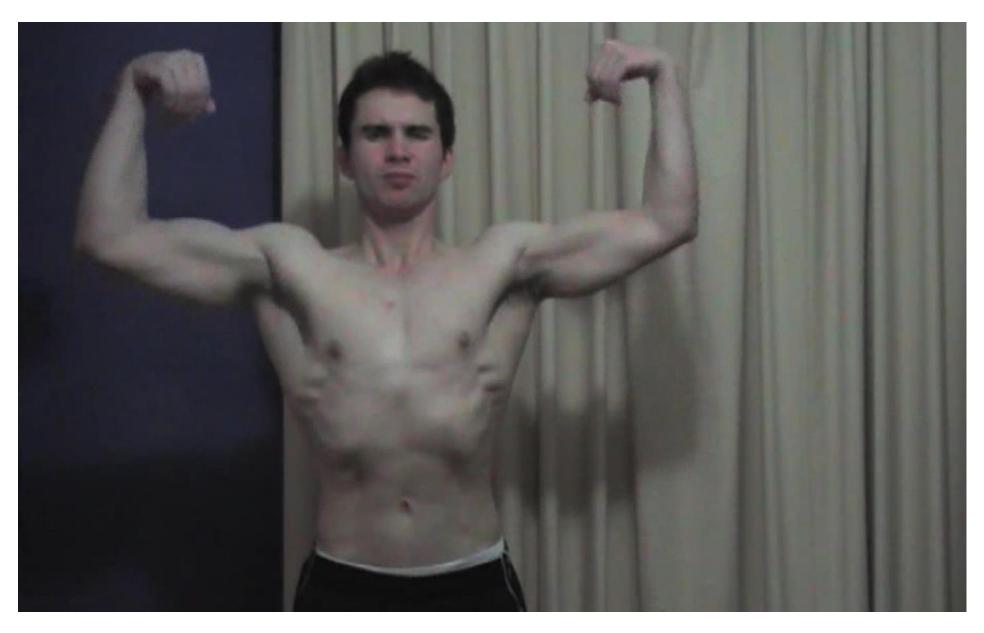

All photos have not been edited in any way. Adam's bodyweight is not greater than 68.50 kilograms (or 151 pounds).

All photos have not been edited in any way. Adam's bodyweight is not greater than 68.50 kilograms (or 151 pounds).