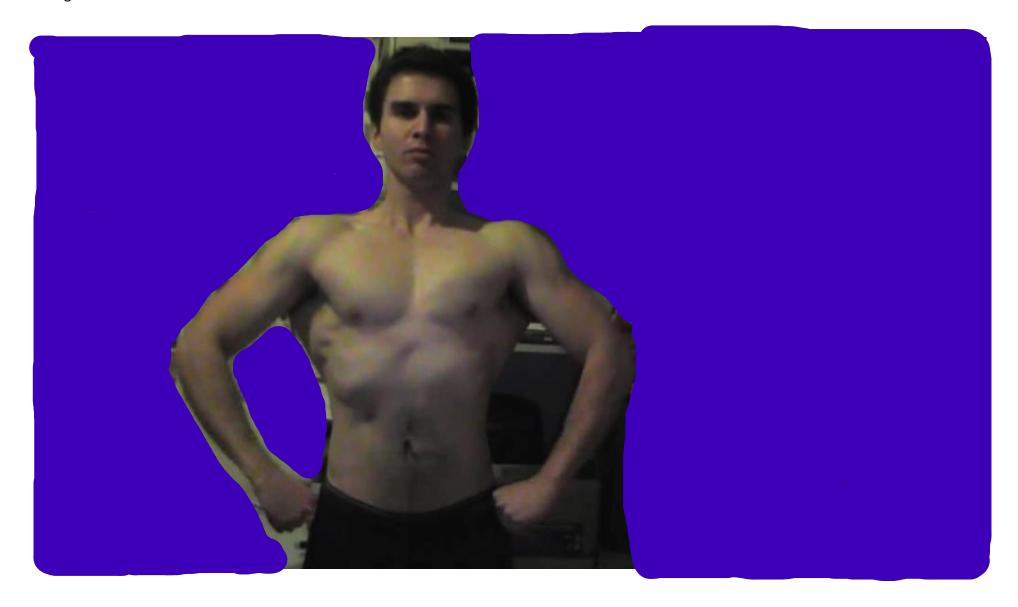

All photos have not been edited in any way. Adam's bodyweight is not greater than 68.50 kilograms (or 151 pounds).

All photos have not been edited in any way. Adam's bodyweight is not greater than 68.50 kilograms (or 151 pounds).