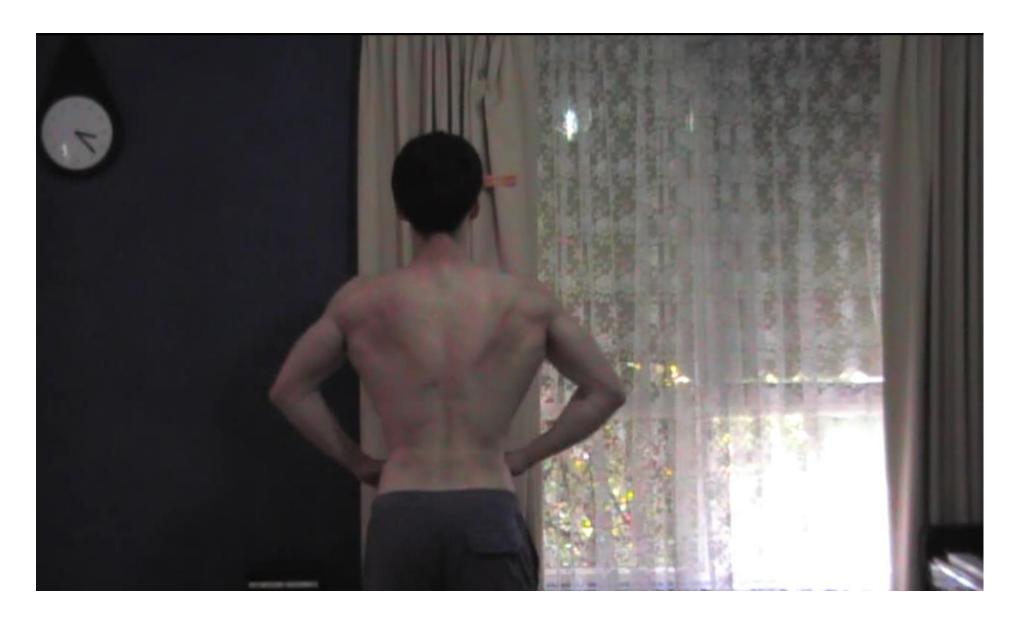

All photos have not been edited in any way. Adam's bodyweight is not greater than 68.50 kilograms (or 151 pounds).

All photos have not been edited in any way. Adam's bodyweight is not greater than 68.50 kilograms (or 151 pounds).