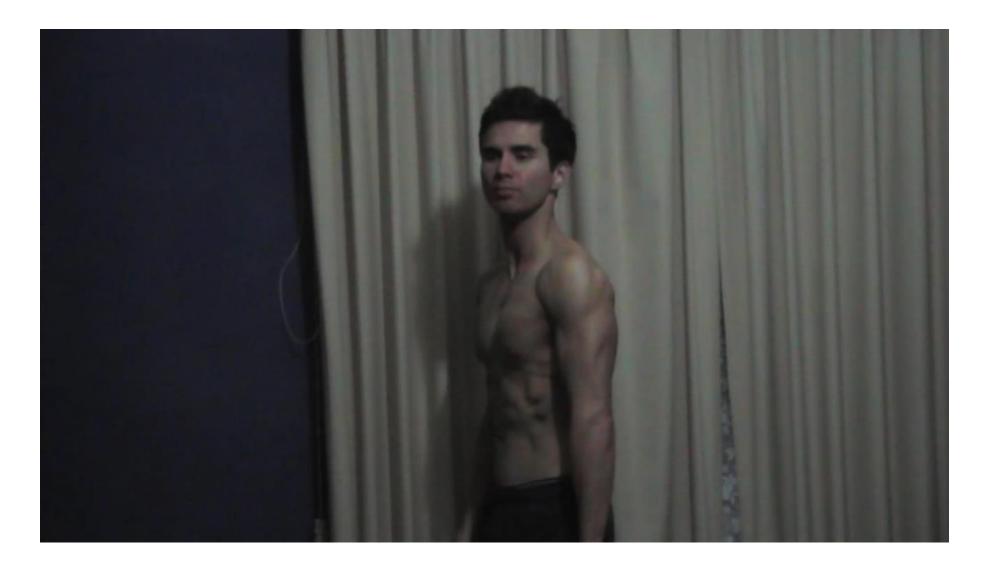

All photos have not been edited in any way. Adam's bodyweight is not greater than 68.50 kilograms (or 151 pounds).

All photos have not been edited in any way. Adam's bodyweight is not greater than 68.50 kilograms (or 151 pounds).