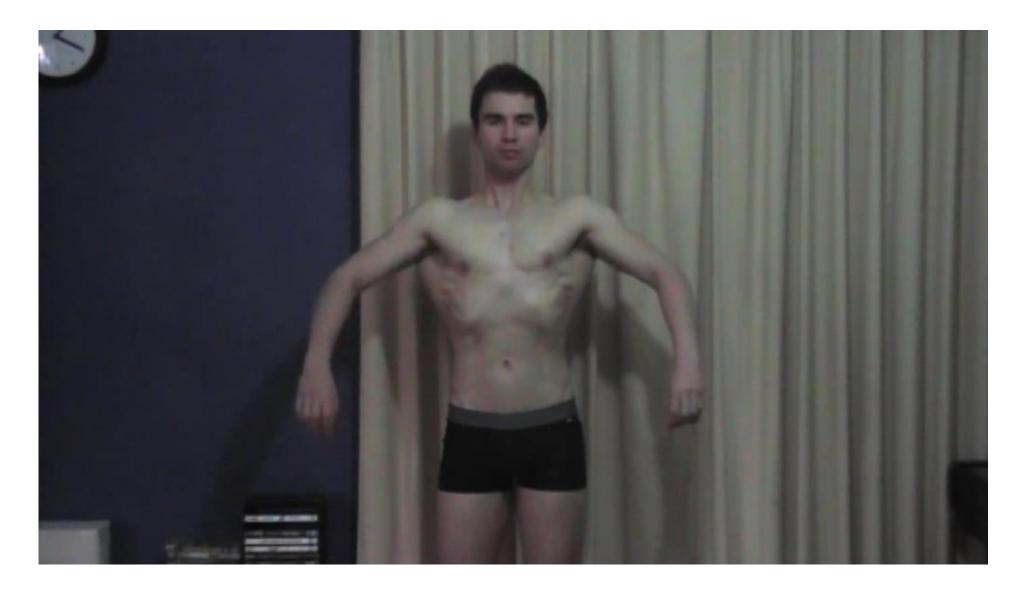

All photos have not been edited in any way. Adam's bodyweight is not greater than 68.50 kilograms (or 151 pounds).

All photos have not been edited in any way. Adam's bodyweight is not greater than 68.50 kilograms (or 151 pounds).