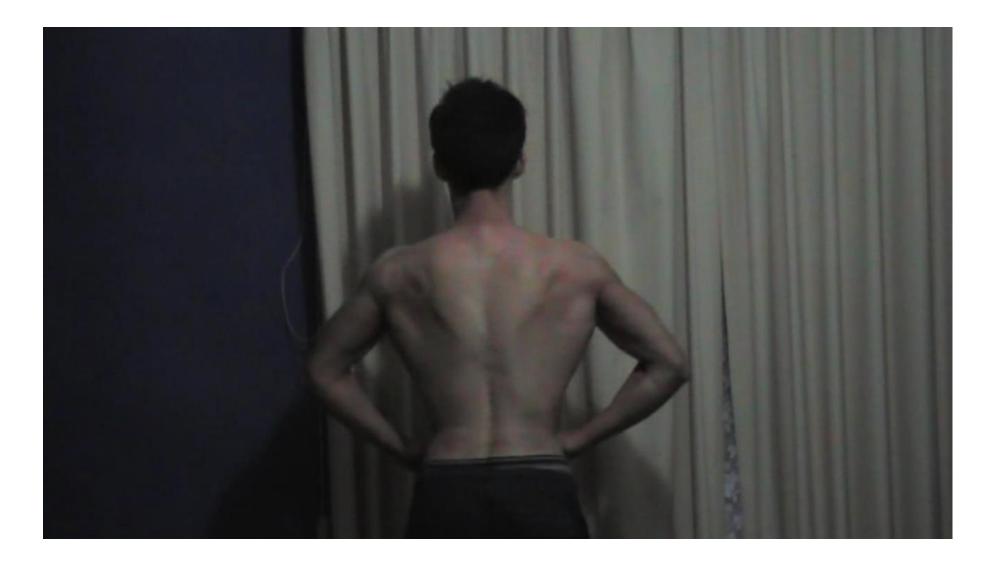

All photos have not been edited in any way. Adam's bodyweight is not greater than 68.50 kilograms (or 151 pounds).

All photos have not been edited in any way. Adam's bodyweight is not greater than 68.50 kilograms (or 151 pounds).