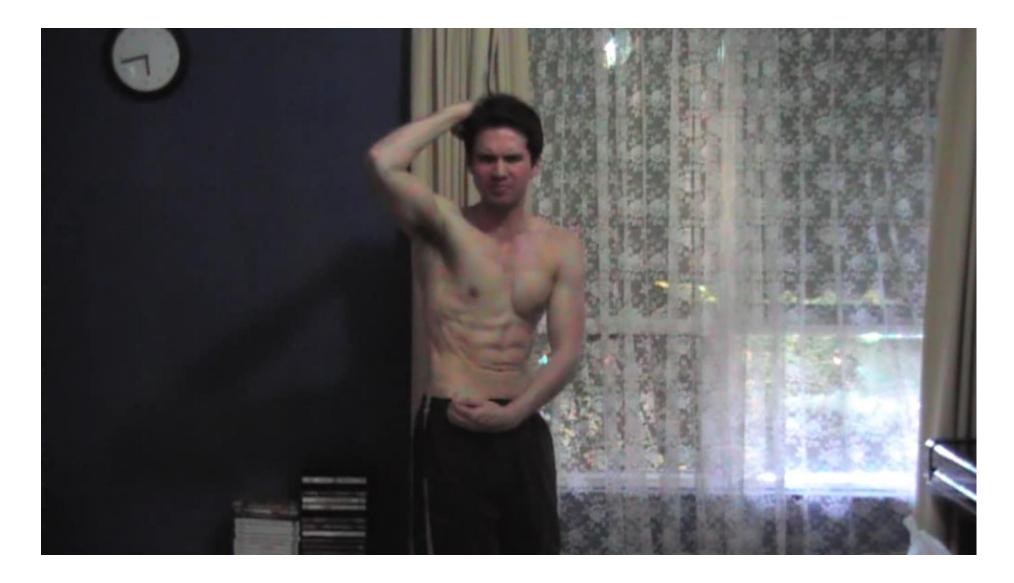

All photos have not been edited in any way. Adam's bodyweight is not greater than 68.50 kilograms (or 151 pounds).

All photos have not been edited in any way. Adam's bodyweight is not greater than 68.50 kilograms (or 151 pounds).