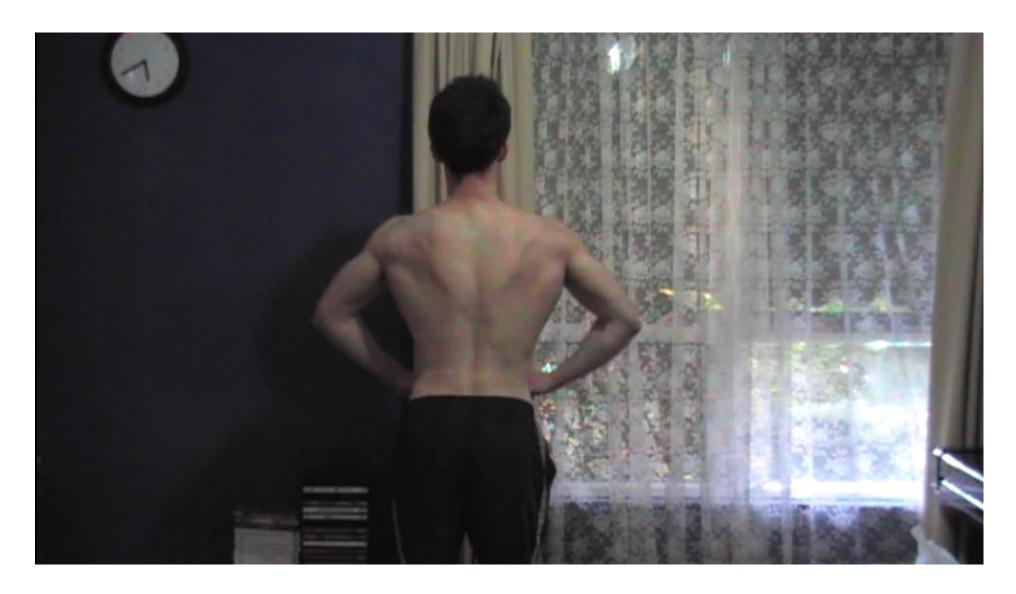

All photos have not been edited in any way. Adam's bodyweight is not greater than 68.50 kilograms (or 151 pounds).

All photos have not been edited in any way. Adam's bodyweight is not greater than 68.50 kilograms (or 151 pounds).