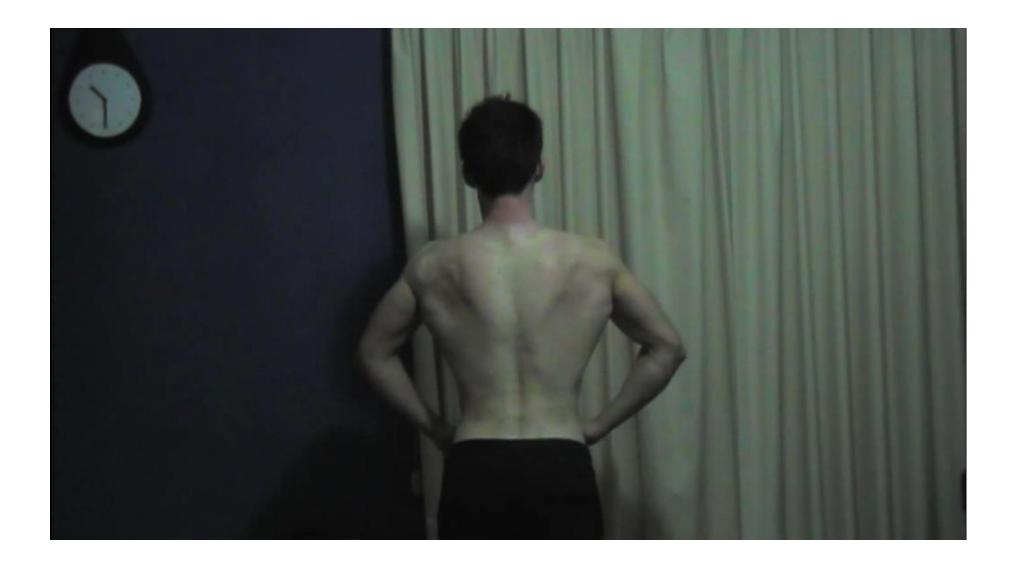

All photos have not been edited in any way. Adam's bodyweight is not greater than 68.50 kilograms (or 151 pounds).

All photos have not been edited in any way. Adam's bodyweight is not greater than 68.50 kilograms (or 151 pounds).