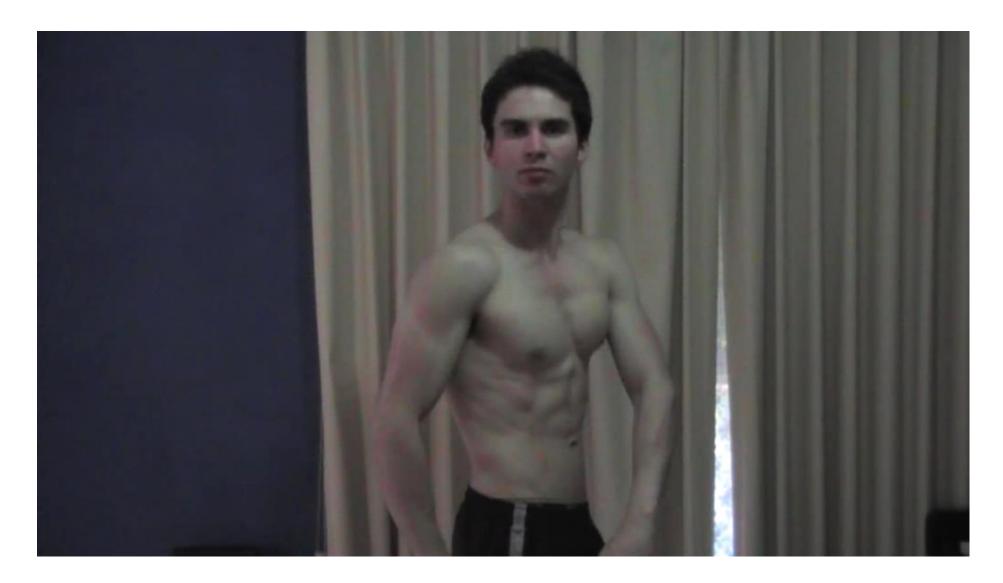

All photos have not been edited in any way. Adam's bodyweight is not greater than 68.50 kilograms (or 151 pounds).

All photos have not been edited in any way. Adam's bodyweight is not greater than 68.50 kilograms (or 151 pounds).