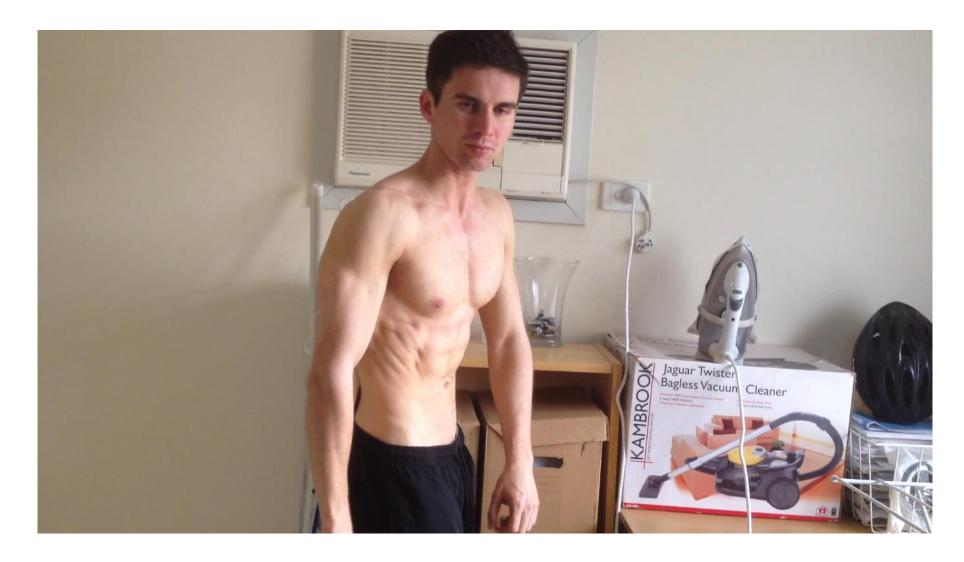

All photos have not been edited in any way. Adam's bodyweight is not greater than 68.50 kilograms (or 151 pounds).

All photos have not been edited in any way. Adam's bodyweight is not greater than 68.50 kilograms (or 151 pounds).