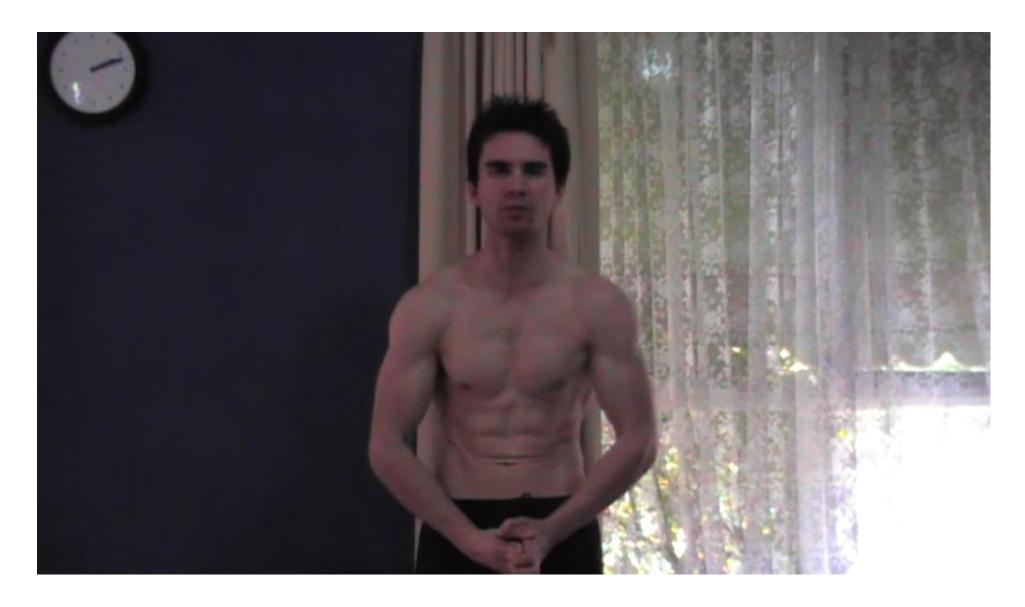

All photos have not been edited in any way. Adam's bodyweight is not greater than 68.50 kilograms (or 151 pounds).

All photos have not been edited in any way. Adam's bodyweight is not greater than 68.50 kilograms (or 151 pounds).