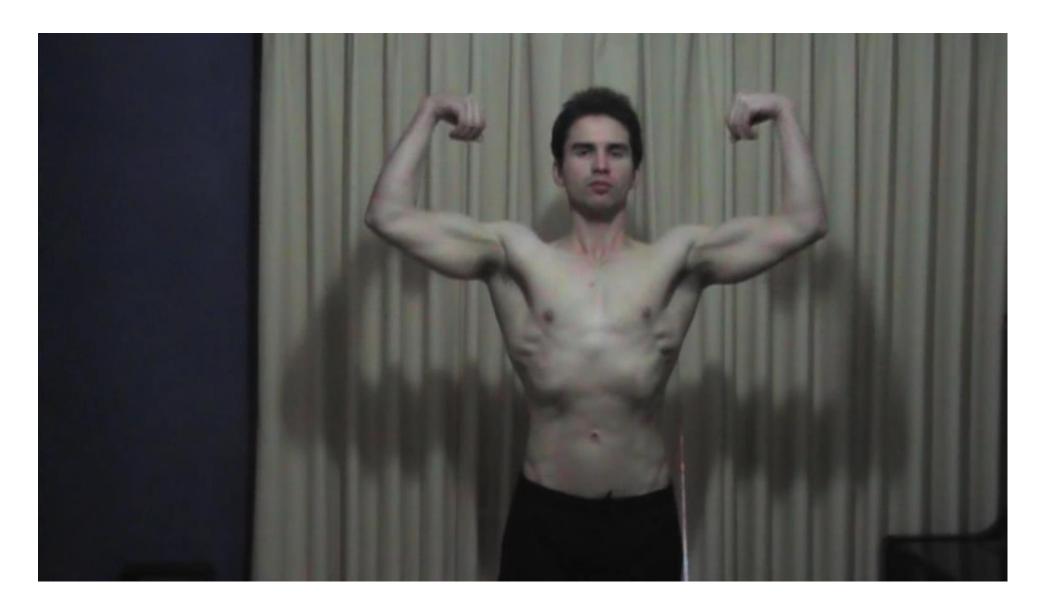

All photos have not been edited in any way. Adam's bodyweight is not greater than 68.50 kilograms (or 151 pounds).

All photos have not been edited in any way. Adam's bodyweight is not greater than 68.50 kilograms (or 151 pounds).