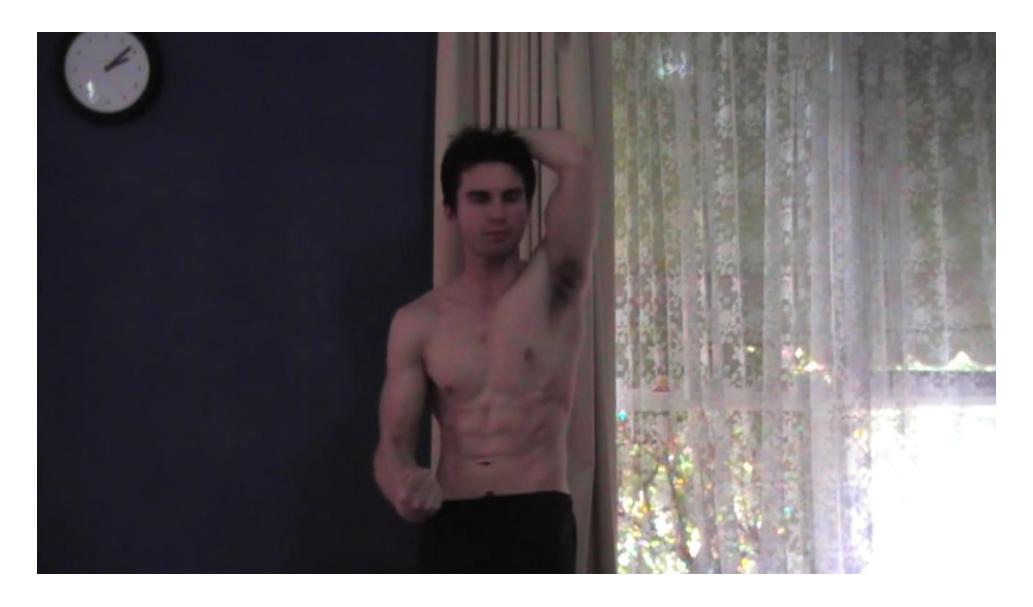

All photos have not been edited in any way. Adam's bodyweight is not greater than 68.50 kilograms (or 151 pounds).

All photos have not been edited in any way. Adam's bodyweight is not greater than 68.50 kilograms (or 151 pounds).