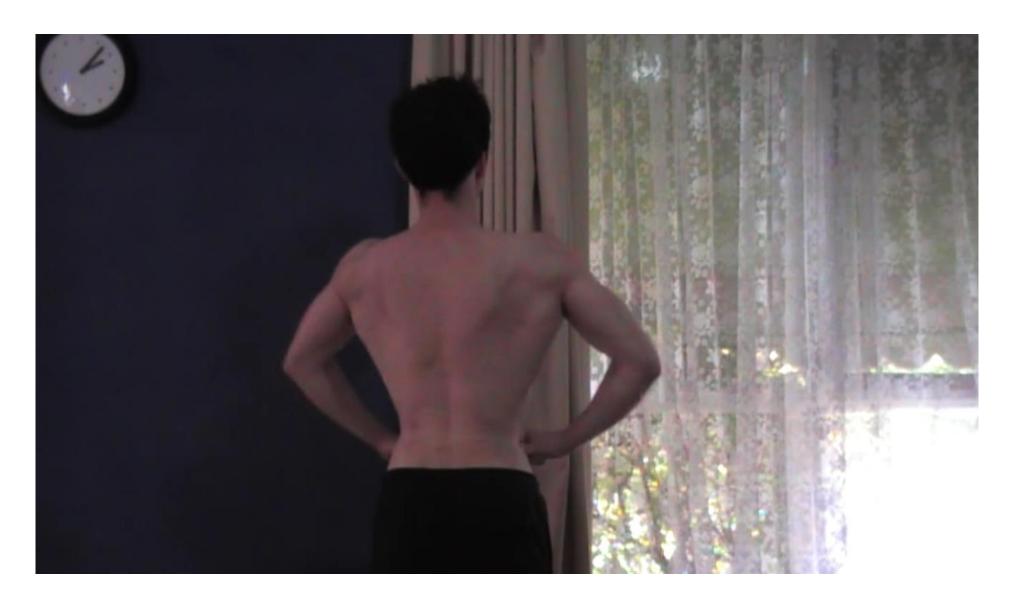

All photos have not been edited in any way. Adam's bodyweight is not greater than 68.50 kilograms (or 151 pounds).

All photos have not been edited in any way. Adam's bodyweight is not greater than 68.50 kilograms (or 151 pounds).