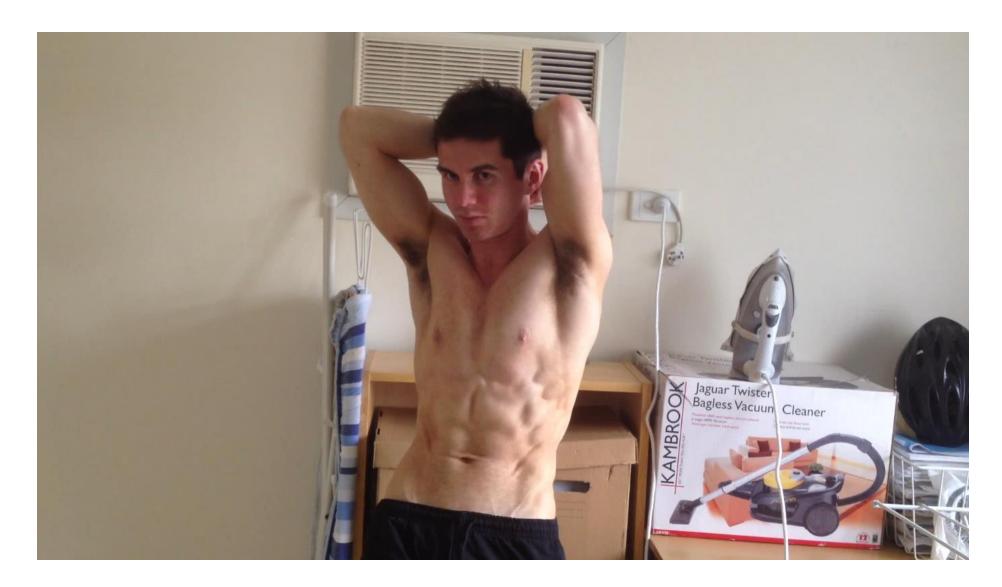

All photos have not been edited in any way. Adam's bodyweight is not greater than 68.50 kilograms (or 151 pounds).

All photos have not been edited in any way. Adam's bodyweight is not greater than 68.50 kilograms (or 151 pounds).