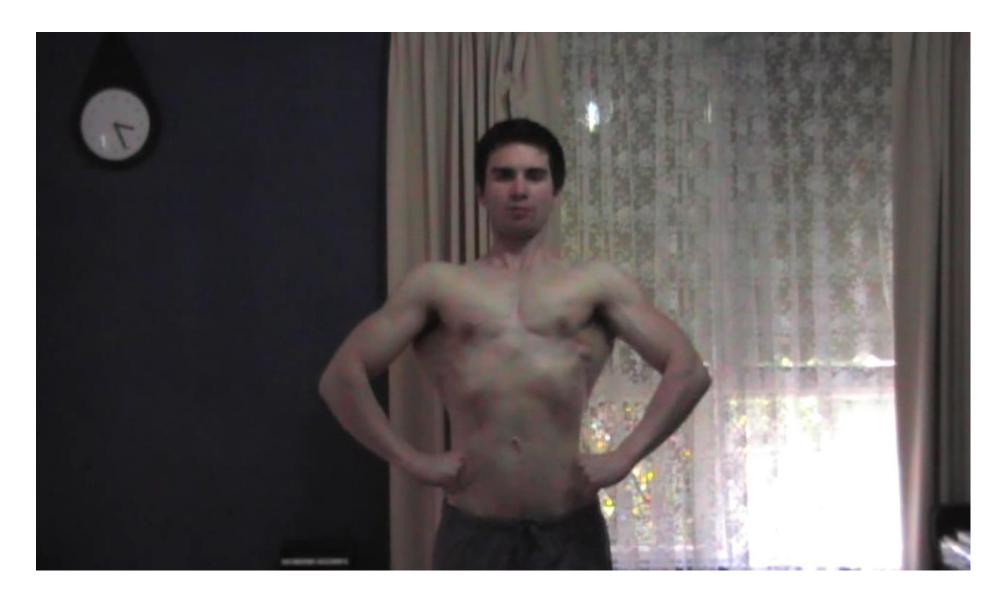

All photos have not been edited in any way. Adam's bodyweight is not greater than 68.50 kilograms (or 151 pounds).

All photos have not been edited in any way. Adam's bodyweight is not greater than 68.50 kilograms (or 151 pounds).