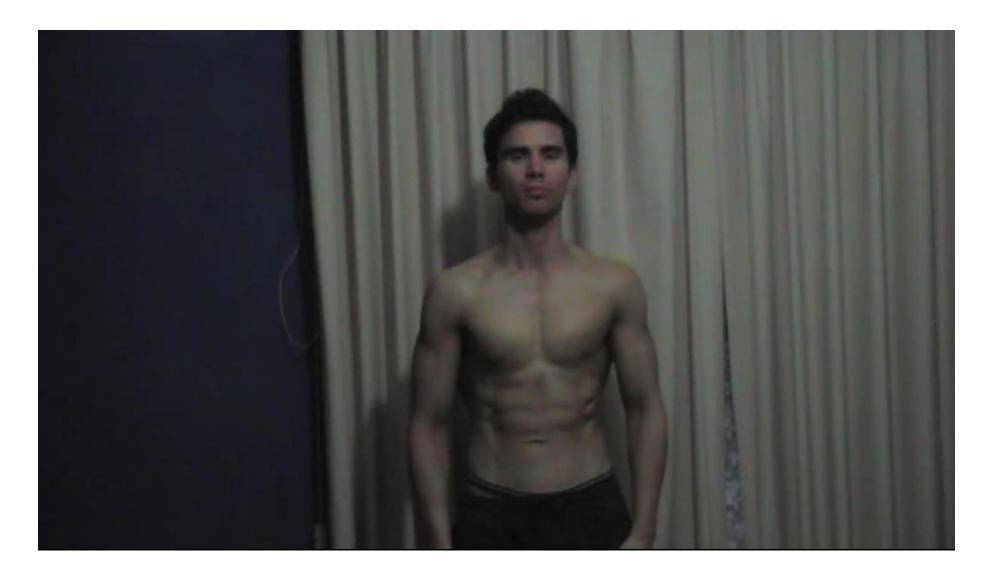

All photos have not been edited in any way. Adam's bodyweight is not greater than 68.50 kilograms (or 151 pounds).

All photos have not been edited in any way. Adam's bodyweight is not greater than 68.50 kilograms (or 151 pounds).