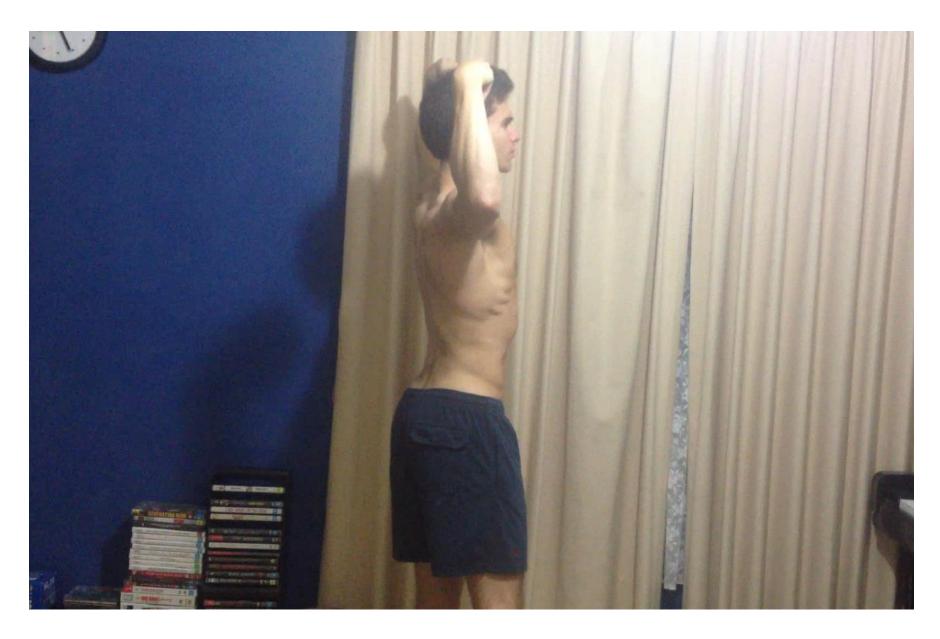

All photos have not been edited in any way. Adam's bodyweight is not greater than 68.50 kilograms (or 151 pounds).

All photos have not been edited in any way. Adam's bodyweight is not greater than 68.50 kilograms (or 151 pounds).