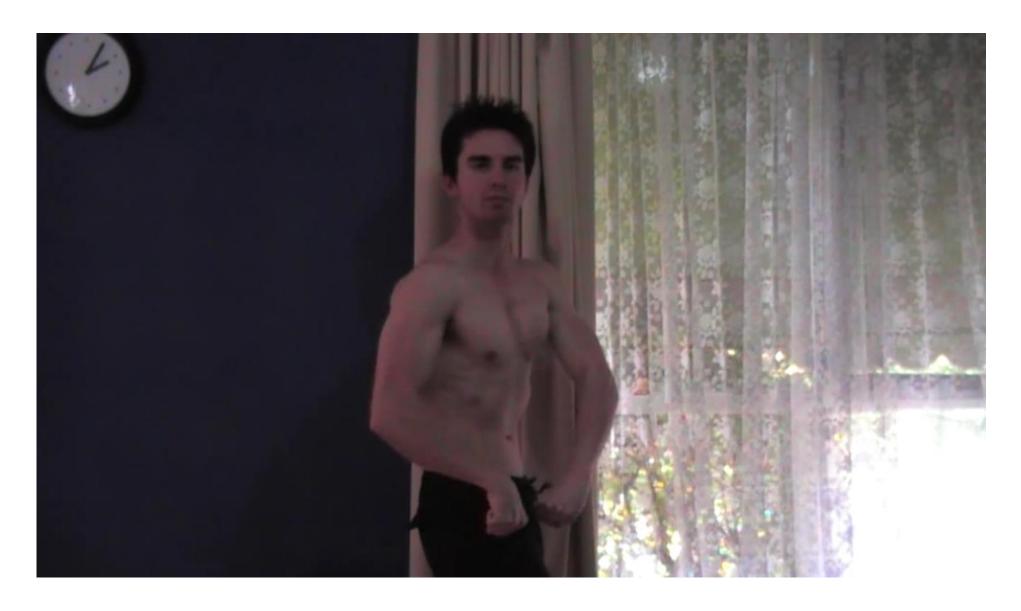

All photos have not been edited in any way. Adam's bodyweight is not greater than 68.50 kilograms (or 151 pounds).

All photos have not been edited in any way. Adam's bodyweight is not greater than 68.50 kilograms (or 151 pounds).