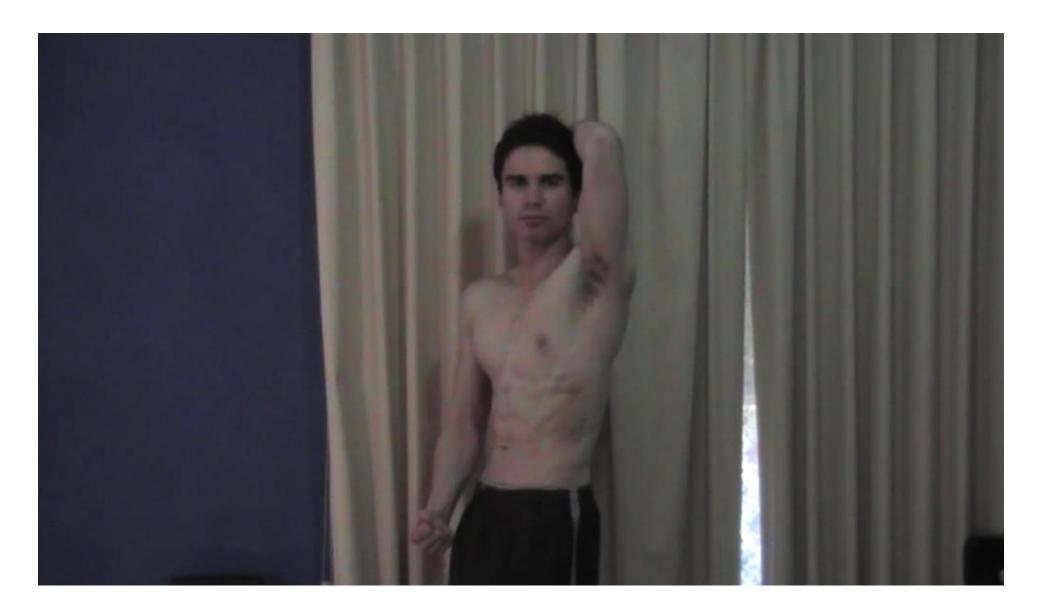

All photos have not been edited in any way. Adam's bodyweight is not greater than 68.50 kilograms (or 151 pounds).

All photos have not been edited in any way. Adam's bodyweight is not greater than 68.50 kilograms (or 151 pounds).