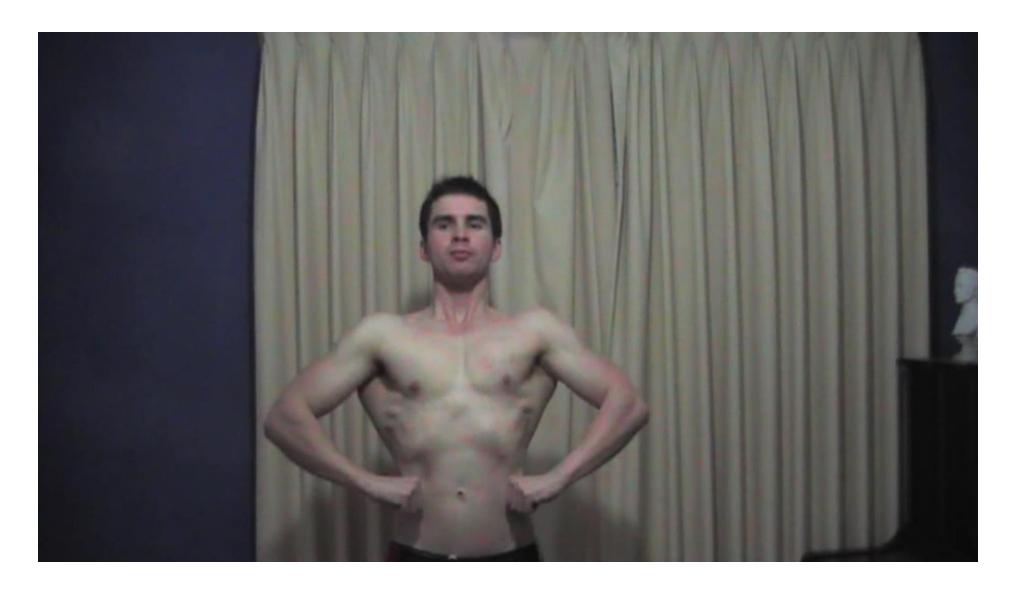

All photos have not been edited in any way. Adam's bodyweight is not greater than 68.50 kilograms (or 151 pounds).

All photos have not been edited in any way. Adam's bodyweight is not greater than 68.50 kilograms (or 151 pounds).