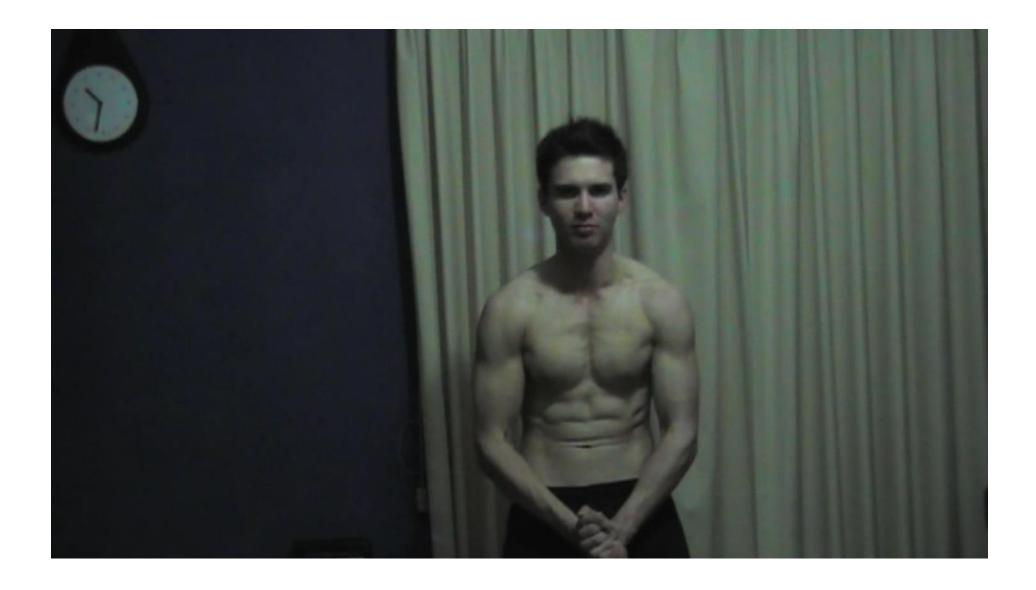

All photos have not been edited in any way. Adam's bodyweight is not greater than 68.50 kilograms (or 151 pounds).

All photos have not been edited in any way. Adam's bodyweight is not greater than 68.50 kilograms (or 151 pounds).