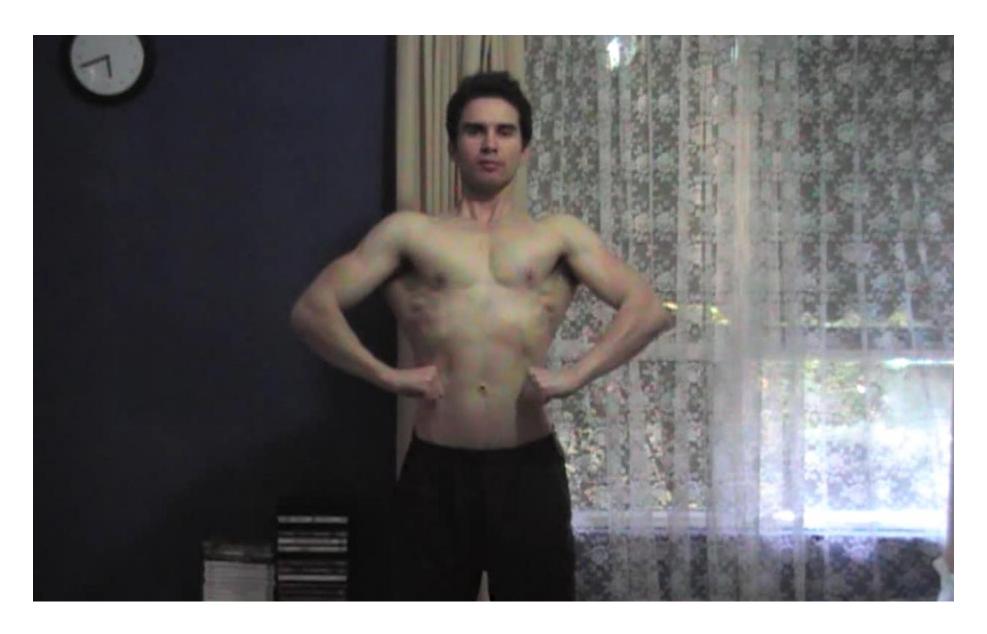

All photos have not been edited in any way. Adam's bodyweight is not greater than 68.50 kilograms (or 151 pounds).

All photos have not been edited in any way. Adam's bodyweight is not greater than 68.50 kilograms (or 151 pounds).