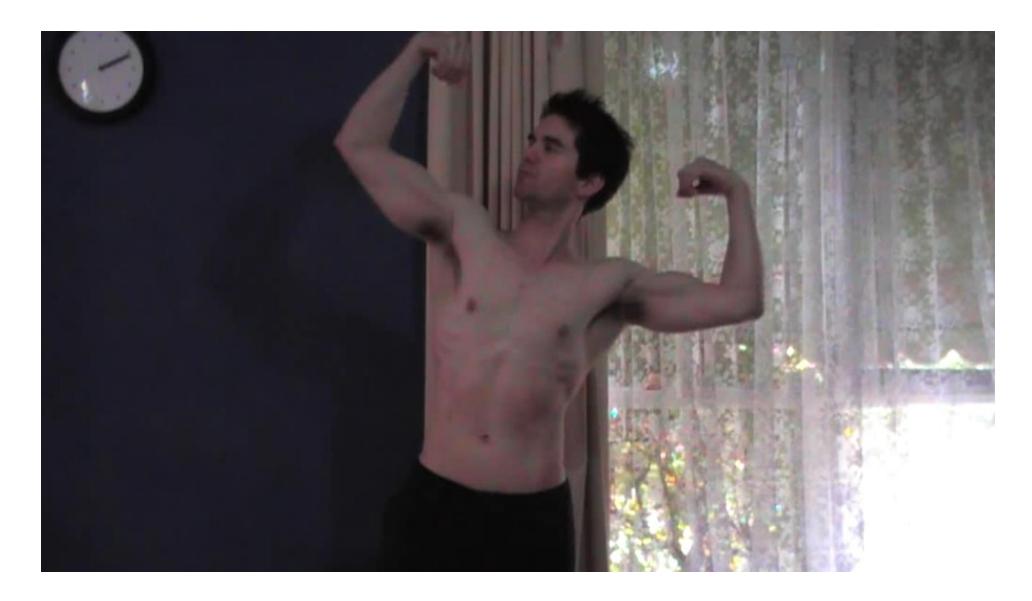

All photos have not been edited in any way. Adam's bodyweight is not greater than 68.50 kilograms (or 151 pounds).

All photos have not been edited in any way. Adam's bodyweight is not greater than 68.50 kilograms (or 151 pounds).