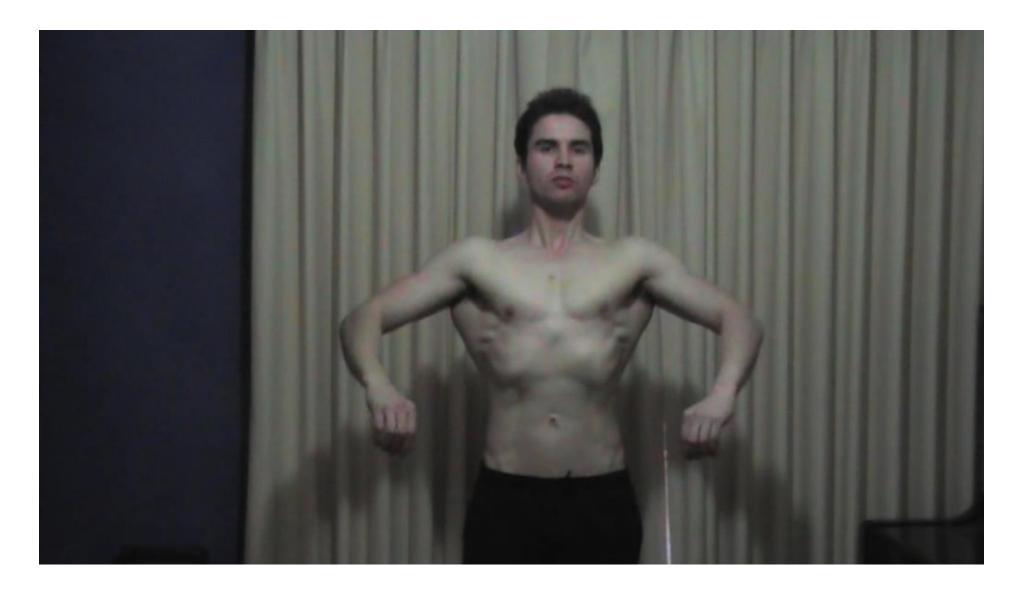

All photos have not been edited in any way. Adam's bodyweight is not greater than 68.50 kilograms (or 151 pounds).

All photos have not been edited in any way. Adam's bodyweight is not greater than 68.50 kilograms (or 151 pounds).