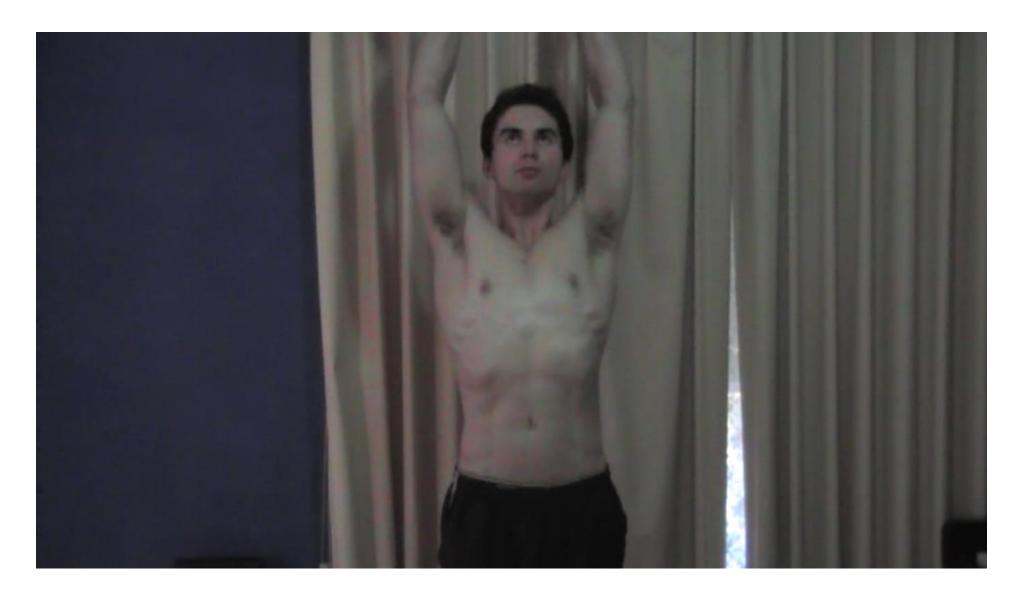

All photos have not been edited in any way. Adam's bodyweight is not greater than 68.50 kilograms (or 151 pounds).

All photos have not been edited in any way. Adam's bodyweight is not greater than 68.50 kilograms (or 151 pounds).