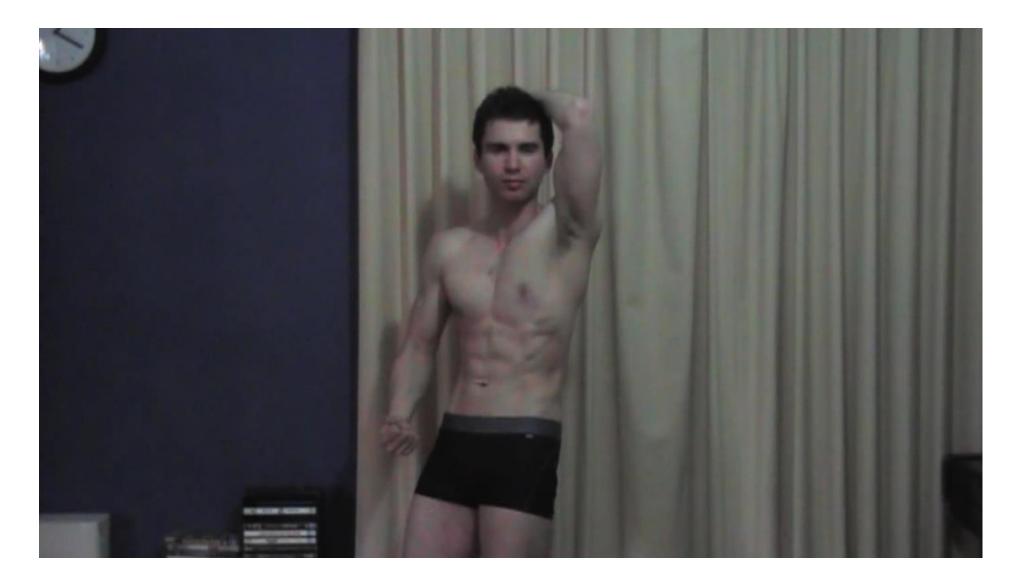

All photos have not been edited in any way. Adam's bodyweight is not greater than 68.50 kilograms (or 151 pounds).

All photos have not been edited in any way. Adam's bodyweight is not greater than 68.50 kilograms (or 151 pounds).